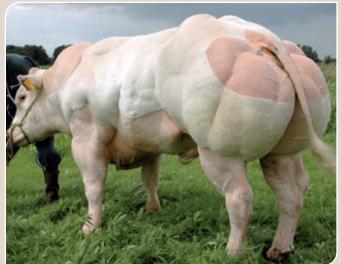

# **ELITE BEEF SIRES FOR PURE AND CROSS BREEDING**

**BRONFORT GENETICS** is a belgian company located in the native region of the Belgian Blue.

We are sourcing the greatest performing blood lines. The bulls are distributed world wide through artificial insemination or supplied to our clients.

The catalogue is the actual collection of the most exciting diversity of Belgian Blue sires. All these sires are progeny tested at the national herd-book.

The highest performer Belgian Blue bulls have been selected for the next three range of application: