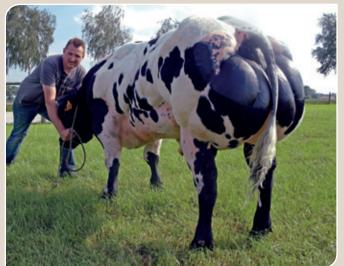

# **ELITE BEEF SIRES FOR PURE AND CROSS BREEDING**

**BRONFORT GENETICS** is a belgian company located in the native region of the Belgian Blue.

We are sourcing the greatest performing blood lines. The bulls are distributed world wide through artificial insemination or supplied to our clients.

The catalogue is the actual collection of the most exciting diversity of Belgian Blue sires. All these sires are progeny tested at the national herd-book.

The highest performer Belgian Blue bulls have been selected for the next three range of application: