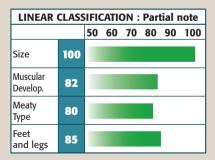

Quick developing progeny with excellent confirmation.

ACCORD is magnificent, full of quality and exceeding long. Total outcross pedigree, showing quite temperament.

| LINEAR CLASSIFICATION : Partial note |    |    |    |    |    |    |     |
|--------------------------------------|----|----|----|----|----|----|-----|
|                                      |    | 50 | 60 | 70 | 80 | 90 | 100 |
| Size                                 | 85 |    |    |    |    |    |     |
| Muscular<br>Develop.                 | 85 |    |    |    |    |    |     |
| Meaty<br>Type                        | 80 |    |    |    |    |    |     |
| Feet<br>and legs                     | 93 |    |    |    |    |    |     |