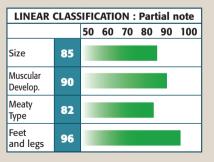

Quick developing progeny with excellent confirmation.

ACCORD is magnificent, full of quality and exceeding long. Total outcross pedigree, showing quite temperament.

| LINEAR CLASSIFICATION : Partial note |    |    |    |    |    |    |     |
|--------------------------------------|----|----|----|----|----|----|-----|
|                                      |    | 50 | 60 | 70 | 80 | 90 | 100 |
| Size                                 | 85 |    |    |    |    |    |     |
| Muscular<br>Develop.                 | 85 |    |    |    |    |    |     |
| Meaty<br>Type                        | 80 |    |    |    |    |    |     |
| Feet<br>and legs                     | 93 |    |    |    |    |    |     |