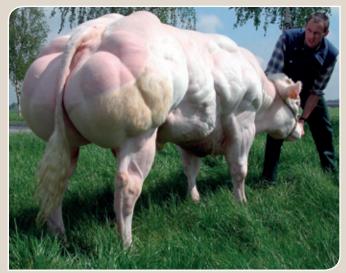

# **ELITE BEEF SIRES FOR PURE AND CROSS BREEDING**

**BRONFORT GENETICS** is a belgian company located in the native region of the Belgian Blue.

We are sourcing the greatest performing blood lines. The bulls are distributed world wide through artificial insemination or supplied to our clients.

The catalogue is the actual collection of the most exciting diversity of Belgian Blue sires. All these sires are progeny tested at the national herd-book.

The highest performer Belgian Blue bulls have been selected for the next three range of application:

- pure breed Belgian Blue.
- commercial beef producers looking to the most performing cross lines to improve the off-springs on the next characteristics: daily gain, killing-out, feed conversation ration, docility, ...
- dairy farmers looking to exceptional elite sires to maximise the financial return on cross beef calves born easily, healthy, growing quick and sold at the highest price.