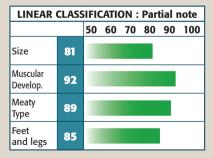

Quick developing progeny with excellent confirmation.

ACCORD is magnificent, full of quality and exceeding long. Total outcross pedigree, showing quite temperament.

| LINEAR CLASSIFICATION : Partial note |    |    |    |    |    |    |     |
|--------------------------------------|----|----|----|----|----|----|-----|
|                                      |    | 50 | 60 | 70 | 80 | 90 | 100 |
| Size                                 | 85 |    |    |    |    |    |     |
| Muscular<br>Develop.                 | 85 |    |    |    |    |    |     |
| Meaty<br>Type                        | 80 |    |    |    |    |    |     |
| Feet<br>and legs                     | 93 |    |    |    |    |    |     |