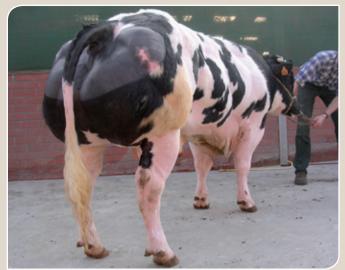

One bull in these catalogue is a pure breed Parthenais. BALTO is born and progeny tested in France. He is classified number on weaning index and combine easy calving ease.

Video: www.youtube.com/watch?v=6hH9VcSebMA

Unique combination of easy calving, beef development and extreme growth.

BALTO is the number one AI French Parthenais bulls (ISU, ISevr).

The best choice to produce heavy, high priced weanlings.

Perfect combination on F1 Belgium Blue female, assuring ease calving.

Last but not least, high fertility semen.

#### **BALTO**

**Breed: PARTHENAISE** 

Breeder: Scea Tendron, Secondigny - France