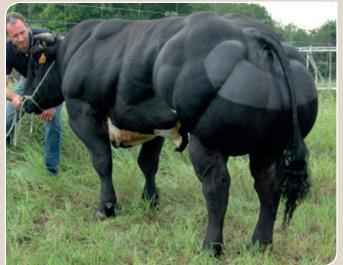

### **ACCORD de Wihogne**

**Breed: BELGIAN BLUE** 

1.200 kg, 145 cm (+4) at 37 month

Breeder: Franz COSSE, Sorinnes - Belgium

| Sire                 | INEXES de la Croix | NOCEUR de la Chevratte       |
|----------------------|--------------------|------------------------------|
| RUDGER vh Gravehof   | de Mer             | EVERY DAY de la Croix de Mer |
| KUDGER VII Gravenor  | NELLY vh Gravehof  | PETULANT d'Anixhe            |
|                      | NELLY VII Gravenoi | ECLATEE de Somme             |
| Dam                  | EFFET de Jeneffe   | BRISAC de Jeneffe            |
| OMBRELLE de Wilherme | EFFET de Jenene    | AMOUREUSE de Jeneffe         |
| OMBRELLE de Wihogne  | HIRONDELLE de      | OPTICIEN d'au Chêne          |
|                      | Wihogne            | EXODE de Wihogne             |

Quick developing progeny with excellent confirmation.

ACCORD is magnificent, full of quality and exceeding long. Total outcross pedigree, showing quite temperament.

| LINEAR CLASSIFICATION : Partial note |    |    |    |    |    |    |     |
|--------------------------------------|----|----|----|----|----|----|-----|
|                                      |    | 50 | 60 | 70 | 80 | 90 | 100 |
| Size                                 | 85 |    |    |    |    |    |     |
| Muscular<br>Develop.                 | 85 |    |    |    |    |    |     |
| Meaty<br>Type                        | 80 |    |    |    |    |    |     |
| Feet<br>and legs                     | 93 |    |    |    |    |    |     |