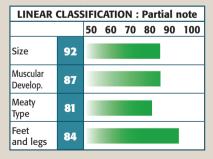

## **ACTEUR de la Rouge Voie**

**Breed: BELGIAN BLUE** 

865 kg, 138 cm (+4) at 25 month

Breeder: C. DE VLEESCHOUWER, Hevillers - Belgium

| Sire           | ENJOLEUR du Pont | ∫ LASCAR de la Bocheroule            |
|----------------|------------------|--------------------------------------|
| HERISSON de la | d'Herbais        | A III LA NAMUROISE du Pont d'Herbais |
| Rouge Voie     | DARLENE de la    | ALLIGATOR de Monplaisir              |
|                | Rouge Voie       | GAMINE de la Rouge Voie              |
| Dam            | ERIK du Comte    | SEDUISANT de Fooz                    |
| HOTESSE de la  | de Chiny         | AMORCE                               |
| Rouge Voie     | BERLINDA de la   | ∫ BRUTAL de Saint Fontaine           |
|                | Rouge Voie       | IMPECCABLE de la Rouge Voie          |

Hôtesse de la Rouge Voie

ACTEUR present a perfect balance between size, weight and beef development.
His dam, Hotesse, is a strong and heavy cow with pure beef line.
ACTEUR is a great choice for cross breeding on dairy cows.

| LINEAR CLASSIFICATION : Partial note |    |    |    |    |    |    |     |
|--------------------------------------|----|----|----|----|----|----|-----|
|                                      |    | 50 | 60 | 70 | 80 | 90 | 100 |
| Size                                 | 85 |    |    |    |    |    |     |
| Muscular<br>Develop.                 | 89 |    |    |    |    |    |     |
| Meaty<br>Type                        | 85 |    |    |    |    |    |     |
| Feet<br>and legs                     | 84 |    |    |    |    |    |     |