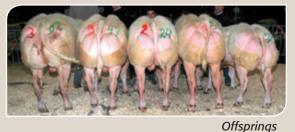

Offsprings

IGUANODON is from a superbly consistent cow family. His dam size is +13. All round improver.

Use to breed no extreme beef lines but profitable progeny with very docile character.