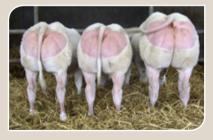

### **ACCORD de Wihogne**

**Breed: BELGIAN BLUE** 

1.200 kg, 145 cm (+4) at 37 month

Breeder: Franz COSSE, Sorinnes - Belgium

| Sire                 | INEXES de la Croix | NOCEUR de la Chevratte       |
|----------------------|--------------------|------------------------------|
| RUDGER vh Gravehof   | de Mer             | EVERY DAY de la Croix de Mer |
| KUDGER VII Gravenor  | NELLY vh Gravehof  | PETULANT d'Anixhe            |
|                      | NELLY VII Gravenoi | ECLATEE de Somme             |
| Dam                  | EFFET de Jeneffe   | BRISAC de Jeneffe            |
| OMBRELLE de Wilherme | EFFET de Jenene    | AMOUREUSE de Jeneffe         |
| OMBRELLE de Wihogne  | HIRONDELLE de      | OPTICIEN d'au Chêne          |
|                      | Wihogne            | EXODE de Wihogne             |

Quick developing progeny with excellent confirmation.

ACCORD is magnificent, full of quality and exceeding long. Total outcross pedigree, showing quite temperament.

| LINEAR CLASSIFICATION : Partial note |    |    |    |    |    |    |     |
|--------------------------------------|----|----|----|----|----|----|-----|
|                                      |    | 50 | 60 | 70 | 80 | 90 | 100 |
| Size                                 | 85 |    |    |    |    |    |     |
| Muscular<br>Develop.                 | 85 |    |    |    |    |    |     |
| Meaty<br>Type                        | 80 |    |    |    |    |    |     |
| Feet<br>and legs                     | 93 |    |    |    |    |    |     |