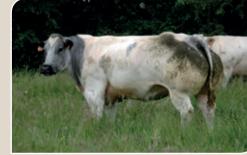

#### **DAIRY HEIFERS AND COWS**

- origin, the Netherlands, Germany, Belgium, Luxembourg, France
- Milk production potential, 6.000 to 12.000 liter/305 days
- Pedigree and commercial cattle at sensitive price

#### **SUCKLER AND STORE BEEF CATTLE**

- Male and female, live weight from 150 to 400 kg
- Reared on grass feeding system
- Breed charolais, limousin, simmental, Belgian Blue, Blonde d'Aquitaine and different crosses