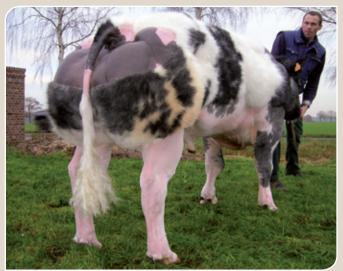

#### **ANTIPODE des 3 Chemins**

**Breed: BELGIAN BLUE** 

695 kg, 131 cm (+4) at 19 month

Breeder: F. Georges, Bois-Borsu - Belgium

| Sire                | DAFYDD d'Ochain          | GIGOLO d'Ochain             |
|---------------------|--------------------------|-----------------------------|
| EDI OIII de Wiberne | DAFTOD a Octiditi        | ADOREE d'Ochain             |
| EBLOUI de Wihogne   | VITALITE de Wihogne      | BUFFALO de Pied de Veau     |
|                     | VITALITE de Willoglie    | JOUEUSE de Wihogne          |
| Dam                 | FELICIEN de Courriaulx   | ALBATRE de Leignon          |
| TYPEE des Trois     | relicien de Courriduix s | DEESSE de Courriaulx        |
| Chemins             | ROSE des Trois           | COLIBRI du Coin             |
|                     | Chemins                  | NOUGATINE des Trois Chemins |

White-back bull (dominant gene) transmitted to his progeny. Very functionally correct progeny. High fertlity semen.

| LINEAR CLASSIFICATION : Partial note |    |    |    |    |    |    |     |
|--------------------------------------|----|----|----|----|----|----|-----|
|                                      |    | 50 | 60 | 70 | 80 | 90 | 100 |
| Size                                 | 85 |    |    |    |    |    |     |
| Muscular<br>Develop.                 | 87 |    |    |    |    |    |     |
| Meaty<br>Type                        | 82 |    |    |    |    |    |     |
| Feet<br>and legs                     | 85 |    |    |    |    |    |     |