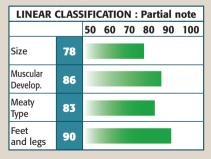

One bull in these catalogue is a pure breed Parthenais. BALTO is born and progeny tested in France. He is classified number on weaning index and combine easy calving ease.

Video: www.youtube.com/watch?v=6hH9VcSebMA

Unique combination of easy calving, beef development and extreme growth.

BALTO is the number one AI French Parthenais bulls (ISU, ISevr).

The best choice to produce heavy, high priced weanlings.

Perfect combination on F1 Belgium Blue female, assuring ease calving.

Last but not least, high fertility semen.

#### **BALTO**

**Breed: PARTHENAISE** 

Breeder: Scea Tendron, Secondigny - France