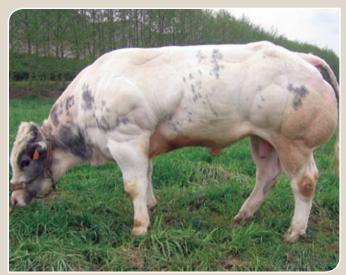

#### **BALTO**

**Breed: PARTHENAISE** 

Breeder: Scea Tendron, Secondigny - France

Video: www.youtube.com/watch?v=6hH9VcSebMA

Unique combination of easy calving, beef development and extreme growth.

BALTO is the number one AI French Parthenais bulls (ISU, ISevr).

The best choice to produce heavy, high priced weanlings.

Perfect combination on F1 Belgium Blue female, assuring ease calving.

Last but not least, high fertility semen.