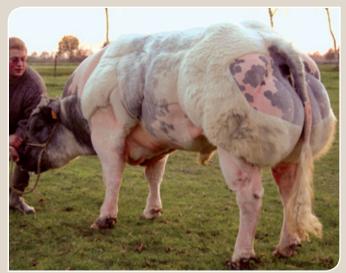

## **ACTEUR de la Rouge Voie**

**Breed: BELGIAN BLUE** 

865 kg, 138 cm (+4) at 25 month

Breeder: C. DE VLEESCHOUWER, Hevillers - Belgium

| Sire           | ENJOLEUR du Pont | ∫ LASCAR de la Bocheroule            |
|----------------|------------------|--------------------------------------|
| HERISSON de la | d'Herbais        | A III LA NAMUROISE du Pont d'Herbais |
| Rouge Voie     | DARLENE de la    | ALLIGATOR de Monplaisir              |
|                | Rouge Voie       | GAMINE de la Rouge Voie              |
| Dam            | ERIK du Comte    | SEDUISANT de Fooz                    |
| HOTESSE de la  | de Chiny         | AMORCE                               |
| Rouge Voie     | BERLINDA de la   | ∫ BRUTAL de Saint Fontaine           |
|                | Rouge Voie       | IMPECCABLE de la Rouge Voie          |

Hôtesse de la Rouge Voie

ACTEUR present a perfect balance between size, weight and beef development.
His dam, Hotesse, is a strong and heavy cow with pure beef line.
ACTEUR is a great choice for cross breeding on dairy cows.