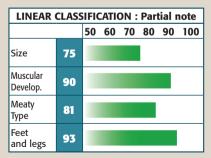

Quick developing progeny with excellent confirmation.

ACCORD is magnificent, full of quality and exceeding long. Total outcross pedigree, showing quite temperament.

| LINEAR CLASSIFICATION : Partial note |    |    |    |    |    |    |     |
|--------------------------------------|----|----|----|----|----|----|-----|
|                                      |    | 50 | 60 | 70 | 80 | 90 | 100 |
| Size                                 | 85 |    |    |    |    |    |     |
| Muscular<br>Develop.                 | 85 |    |    |    |    |    |     |
| Meaty<br>Type                        | 80 |    |    |    |    |    |     |
| Feet<br>and legs                     | 93 |    |    |    |    |    |     |