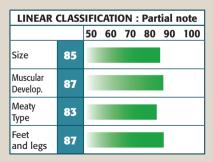

One bull in these catalogue is a pure breed Parthenais. BALTO is born and progeny tested in France. He is classified number on weaning index and combine easy calving ease.

Video: www.youtube.com/watch?v=6hH9VcSebMA

Unique combination of easy calving, beef development and extreme growth.

BALTO is the number one AI French Parthenais bulls (ISU, ISevr).

The best choice to produce heavy, high priced weanlings.

Perfect combination on F1 Belgium Blue female, assuring ease calving.

Last but not least, high fertility semen.

#### **BALTO**

**Breed: PARTHENAISE** 

Breeder: Scea Tendron, Secondigny - France