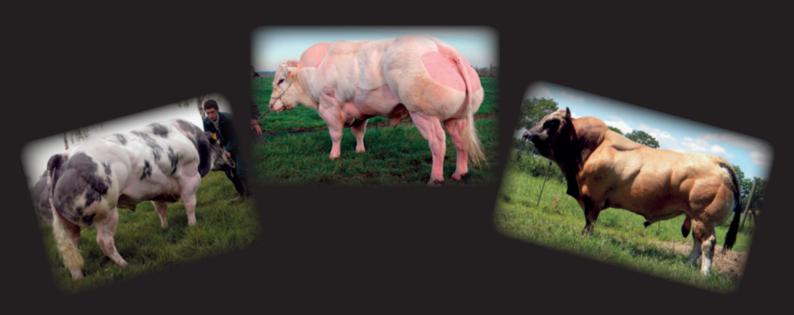

# **ELITE BEEF SIRES FOR PURE AND CROSS BREEDING**

**BRONFORT GENETICS** is a belgian company located in the native region of the Belgian Blue.

We are sourcing the greatest performing blood lines. The bulls are distributed world wide through artificial insemination or supplied to our clients.

The catalogue is the actual collection of the most exciting diversity of Belgian Blue sires. All these sires are progeny tested at the national herd-book.

The highest performer Belgian Blue bulls have been selected for the next three range of application:

- pure breed Belgian Blue.
- commercial beef producers looking to the most performing cross lines to improve the off-springs on the next characteristics: daily gain, killing-out, feed conversation ration, docility, ...
- dairy farmers looking to exceptional elite sires to maximise the financial return on cross beef calves born easily, healthy, growing quick and sold at the highest price.