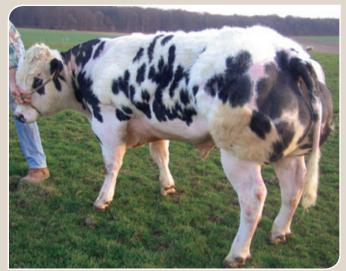

## **ACTEUR de la Rouge Voie**

**Breed: BELGIAN BLUE** 

865 kg, 138 cm (+4) at 25 month

Breeder: C. DE VLEESCHOUWER, Hevillers - Belgium

| Sire           | ENJOLEUR du Pont | ∫ LASCAR de la Bocheroule            |
|----------------|------------------|--------------------------------------|
| HERISSON de la | d'Herbais        | A III LA NAMUROISE du Pont d'Herbais |
| Rouge Voie     | DARLENE de la    | ALLIGATOR de Monplaisir              |
|                | Rouge Voie       | GAMINE de la Rouge Voie              |
| Dam            | ERIK du Comte    | SEDUISANT de Fooz                    |
| HOTESSE de la  | de Chiny         | AMORCE                               |
| Rouge Voie     | BERLINDA de la   | ∫ BRUTAL de Saint Fontaine           |
|                | Rouge Voie       | IMPECCABLE de la Rouge Voie          |

Hôtesse de la Rouge Voie

ACTEUR present a perfect balance between size, weight and beef development.
His dam, Hotesse, is a strong and heavy cow with pure beef line.
ACTEUR is a great choice for cross breeding on dairy cows.