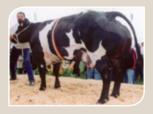

### **ACCORD de Wihogne**

**Breed: BELGIAN BLUE** 

1.200 kg, 145 cm (+4) at 37 month

Breeder: Franz COSSE, Sorinnes - Belgium

| Sire                 | INEXES de la Croix | NOCEUR de la Chevratte       |
|----------------------|--------------------|------------------------------|
| RUDGER vh Gravehof   | de Mer             | EVERY DAY de la Croix de Mer |
| KUDGER VII Gravenor  | NELLY vh Gravehof  | PETULANT d'Anixhe            |
|                      | NELLY VII Gravenoi | ECLATEE de Somme             |
| Dam                  | EFFET de Jeneffe   | BRISAC de Jeneffe            |
| OMBRELLE de Wilherme | EFFET de Jenene    | AMOUREUSE de Jeneffe         |
| OMBRELLE de Wihogne  | HIRONDELLE de      | OPTICIEN d'au Chêne          |
|                      | Wihogne            | EXODE de Wihogne             |

Quick developing progeny with excellent confirmation.

ACCORD is magnificent, full of quality and exceeding long. Total outcross pedigree, showing quite temperament.

| LINEAR CLASSIFICATION : Partial note |    |    |    |    |    |    |     |
|--------------------------------------|----|----|----|----|----|----|-----|
|                                      |    | 50 | 60 | 70 | 80 | 90 | 100 |
| Size                                 | 85 |    |    |    |    |    |     |
| Muscular<br>Develop.                 | 85 |    |    |    |    |    |     |
| Meaty<br>Type                        | 80 |    |    |    |    |    |     |
| Feet<br>and legs                     | 93 |    |    |    |    |    |     |