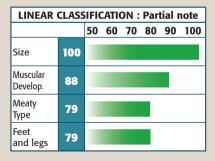

Quick developing progeny with excellent confirmation.

ACCORD is magnificent, full of quality and exceeding long. Total outcross pedigree, showing quite temperament.

| LINEAR CLASSIFICATION : Partial note |    |    |    |    |    |    |     |
|--------------------------------------|----|----|----|----|----|----|-----|
|                                      |    | 50 | 60 | 70 | 80 | 90 | 100 |
| Size                                 | 85 |    |    |    |    |    |     |
| Muscular<br>Develop.                 | 85 |    |    |    |    |    |     |
| Meaty<br>Type                        | 80 |    |    |    |    |    |     |
| Feet<br>and legs                     | 93 |    |    |    |    |    |     |