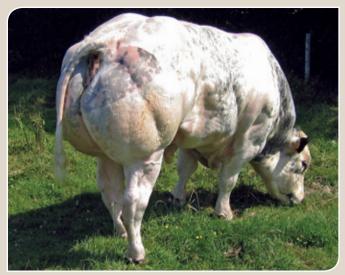

|  |  |
|                | la Motte              | LACUNE De Quesval          |  |  |



ETNA is in the top three most used bull in Belgium.

Offsprings showing extreme muscle without compromising on calving ease. Widely used on cross breeding dairy cows.

| LINEAR CLASSIFICATION : Partial note |    |    |    |    |    |    |     |
|--------------------------------------|----|----|----|----|----|----|-----|
|                                      |    | 50 | 60 | 70 | 80 | 90 | 100 |
| Size                                 | 85 |    |    |    |    |    |     |
| Muscular<br>Develop.                 | 91 |    |    |    |    |    |     |
| Леату<br>Туре                        | 86 |    | ı  |    |    |    |     |
| eet<br>and legs                      | 57 |    |    |    |    |    |     |



## **FANION du Ronchy**

**Breed: BELGIAN BLUE** 

1.106 kg, 147 cm (+5) at 40 month

Breeder: E. Materne, Chaumont - Belgium



| Sire               | TOTEM de la         | GULIVER 211 du Coin         |
|--------------------|---------------------|-----------------------------|
| BANJO du Ronchy    | Chocquenée          | NOUVELLE de la Chocquenée   |
| BANJO du Konchy    | AFFINEE de Ronchy   | SYMPA du Ronchy             |
|                    | AFFINEE de RONCHY   | REGULIERE du Ronchy         |
| Dam                | ADMIRABLE de Bizory | FADARO des Frêres           |
| DANCEUCE du Donahu | ADMIRABLE de BIZOLY | LIBELLULE de Bizory         |
| DANSEUSE du Ronchy | BELLE du Ronchy     | ∫ INEXES de la Croix de Mer |
|                    | BELLE du Kolicily   | SONDE du Ronchy