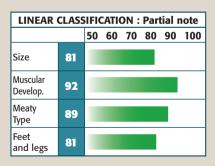

#### **ANTIPODE des 3 Chemins**

**Breed: BELGIAN BLUE** 

695 kg, 131 cm (+4) at 19 month

Breeder: F. Georges, Bois-Borsu - Belgium

| Sire                | DAFYDD d'Ochain          | GIGOLO d'Ochain             |
|---------------------|--------------------------|-----------------------------|
| EDI OIII de Wiberne | DAFTOD a Octiditi        | ADOREE d'Ochain             |
| EBLOUI de Wihogne   | VITALITE de Wihogne      | BUFFALO de Pied de Veau     |
|                     | VITALITE de Willoglie    | JOUEUSE de Wihogne          |
| Dam                 | FELICIEN de Courriaulx   | ALBATRE de Leignon          |
| TYPEE des Trois     | relicien de Courriduix s | DEESSE de Courriaulx        |
| Chemins             | ROSE des Trois           | COLIBRI du Coin             |
|                     | Chemins                  | NOUGATINE des Trois Chemins |

White-back bull (dominant gene) transmitted to his progeny. Very functionally correct progeny. High fertlity semen.

| LINEAR CLASSIFICATION : Partial note |    |    |    |    |    |    |     |
|--------------------------------------|----|----|----|----|----|----|-----|
|                                      |    | 50 | 60 | 70 | 80 | 90 | 100 |
| Size                                 | 85 |    |    |    |    |    |     |
| Muscular<br>Develop.                 | 87 |    |    |    |    |    |     |
| Meaty<br>Type                        | 82 |    |    |    |    |    |     |
| Feet<br>and legs                     | 85 |    |    |    |    |    |     |