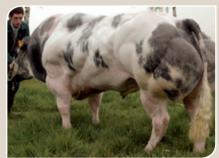

# **ELITE BEEF SIRES FOR PURE AND CROSS BREEDING**

**BRONFORT GENETICS** is a belgian company located in the native region of the Belgian Blue.

We are sourcing the greatest performing blood lines. The bulls are distributed world wide through artificial insemination or supplied to our clients.

The catalogue is the actual collection of the most exciting diversity of Belgian Blue sires. All these sires are progeny tested at the national herd-book.

The highest performer Belgian Blue bulls have been selected for the next three range of application: