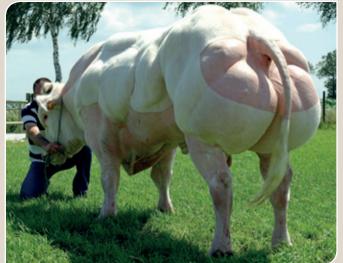

| ECRIN de St Fontaine | ∫ BRUTAL de St Fontaine |
|----------------------|----------------------|-------------------------|
| DAVIDSON de l'Ecluse | ECKIN de 3t Fontaine | BRUYERE de St Fontaine  |
| DAVIDSON de l'Ecluse | DAVINA du Haut       | ARTABAN de St Fontaine  |
|                      | d'Arquennes          | ORLEANS du Pachis Motte |
| Dam                  | SPIROU du Peroy      | ∫ OBJECTIF du Peroy     |
| DDILL ANTE du Davay  | SPIROU du Peloy      | PAPRIKA du Peroy        |
| BRILLANTE du Peroy   | TOICON du Borou      | MINISTRE du Bouchelet   |
|                      | TOISON du Peroy      | L'ORCHIDEE du Peroy     |



Number one of the breed to improve the size and the weight. His progeny record the highest daily gain on fattening farm. Perfect feet and legs.





### **IF de Glimes**

**Breed: BELGIAN BLUE** 

937 kg, 141 cm (+0) at 35 month

Breeder : **J. PARYS, Glimes - Belgium** 



| Sire                | VIGOUREUX ∫           | RAMEAU de St Fontaine   |
|---------------------|-----------------------|-------------------------|
| EDINGANT de Dieuwae | de St Fontaine        | RECETTE de St Fontaine  |
| FRINGANT de Biourge | BAKARA de Biourge     | BRUEGEL d'au Chêne      |
|                     | bakaka de biourge     | RIETTE de Biourge       |
| Dam (               | TOMAS van Kanegem     | AGITATEUR de Somme      |
| FURTIF de Climas    | TOWAS VAIL Kallegelli | NOELLE van Tieltnaere   |
| FURTIF de Glimes    | BLANCHETTE S          | RHODOS van Grimmertinge |
|                     | de Glimes (           | IRENA de Glimes         |

Furti