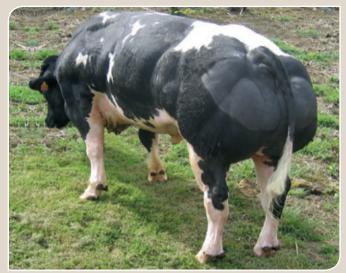

### **BALCON de Berligant**

**Breed: BELGIAN BLUE** 

745 kg, 132 cm (+0) at 24 month

Breeder: M. Baudouin, Marchovelette - Belgium

| Sire                   | LASCAR de la          | ∫ BRUTAL de Saint Fontaine |
|------------------------|-----------------------|----------------------------|
| GERMINAL de Fooz       | Bocheroule            | IDEALE de la Bocheroule    |
| GERMINAL de FOOZ       | COURTOISIE de Fooz    | ∫ AJUSTE du Bronheit       |
|                        | COURTOISIE de FOOZ    | SOUVERAINE de Fooz         |
| Dam                    | OSBORNE van Terbeck   | ∫ DIABOLO van Terbeck      |
| TORRIDE de Deulieses   | OSBORINE VAIL TELDECK | EROTIEK van Terbeck        |
| TORRIDE de Berligant 〈 | OLIVINE de Berligent  | TURBOT de la Grigeoule     |
|                        | OLIVINE de Berligant  | GOUSSE de Berligant        |

Full brother of CARAMEL, showing similar breeding qualities.

Son of a top genetic maternal line and the number one meat type bull, GERMINAL. Exceptionally short gestation length and easy calving.

Tremendous conformation at four week of age. Top three bull for cross breeding on holstein cows.