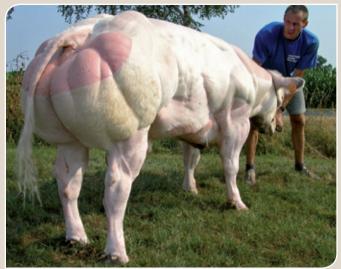

### **ACCORD de Wihogne**

**Breed: BELGIAN BLUE** 

1.200 kg, 145 cm (+4) at 37 month

Breeder: Franz COSSE, Sorinnes - Belgium

| Sire                 | INEXES de la Croix | NOCEUR de la Chevratte       |
|----------------------|--------------------|------------------------------|
| RUDGER vh Gravehof   | de Mer             | EVERY DAY de la Croix de Mer |
| KUDGER VII Gravenor  | NELLY vh Gravehof  | PETULANT d'Anixhe            |
|                      | NELLY VII Gravenoi | ECLATEE de Somme             |
| Dam                  | EFFET de Jeneffe   | BRISAC de Jeneffe            |
| OMBRELLE de Wilherme | EFFET de Jenene    | AMOUREUSE de Jeneffe         |
| OMBRELLE de Wihogne  | HIRONDELLE de      | OPTICIEN d'au Chêne          |
|                      | Wihogne            | EXODE de Wihogne             |

Quick developing progeny with excellent confirmation.

ACCORD is magnificent, full of quality and exceeding long. Total outcross pedigree, showing quite temperament.

| LINEAR CLASSIFICATION : Partial note |    |    |    |    |    |    |     |
|--------------------------------------|----|----|----|----|----|----|-----|
|                                      |    | 50 | 60 | 70 | 80 | 90 | 100 |
| Size                                 | 85 |    |    |    |    |    |     |
| Muscular<br>Develop.                 | 85 |    |    |    |    |    |     |
| Meaty<br>Type                        | 80 |    |    |    |    |    |     |
| Feet<br>and legs                     | 93 |    |    |    |    |    |     |