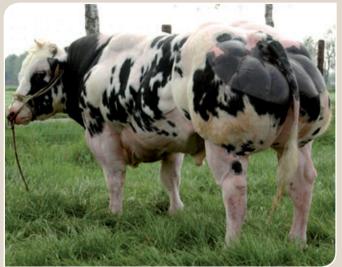

# **ELITE BEEF SIRES FOR PURE AND CROSS BREEDING**

**BRONFORT GENETICS** is a belgian company located in the native region of the Belgian Blue.

We are sourcing the greatest performing blood lines. The bulls are distributed world wide through artificial insemination or supplied to our clients.

The catalogue is the actual collection of the most exciting diversity of Belgian Blue sires. All these sires are progeny tested at the national herd-book.

The highest performer Belgian Blue bulls have been selected for the next three range of application: