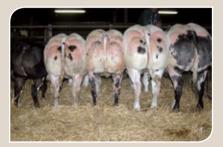

ed: BELGIAN BLUE** 

1.280 kg, 148 cm (+4) at 55 month

Breeder: A. Adams, l'Ecluse - Belgium



| Sire           | BRUTAL de St-Fontaine | BRUEGEL d'au Chêne         |  |  |
|----------------|-----------------------|----------------------------|--|--|
| ECRIN De Saint | BRUTAL de 3t-rontaine | TURLUPINE de St-Fontaine   |  |  |
| Fontaine       | BRUYERE De Saint      | RAMEAU de St-Fontaine      |  |  |
| ,              | Fontaine              | RECETTE De Saint Fontaine  |  |  |
| Dam            | ARTABAN De Saint      | LEADER Du Carrefour        |  |  |
| DAVINA Du Haut | Fontaine              | TONALITE De Saint Fontaine |  |  |
| d'Arquennes    | ORLEANS Du Pachis a   | GULIVER du Coin            |  |  |
|                | la Motte              | LACUNE De Quesval          |  |  |



ETNA is in the top three most used bull in Belgium.

Offsprings showing extreme muscle without compromising on calving ease. Widely used on cross breeding dairy cows.

| LINEAR CLASSIFICATION : Partial note |    |    |    |    |    |    |     |
|--------------------------------------|----|----|----|----|----|----|-----|
|                                      |    | 50 | 60 | 70 | 80 | 90 | 100 |
| Size                                 | 85 |    |    |    |    |    |     |
| Muscular<br>Develop.                 | 91 |    |    |    |    |    |     |
| Леату<br>Туре                        | 86 |    | ı  |    |    |    |     |
| eet<br>and legs                      | 57 |    |    |    |    |    |     |



## **FANION du Ronchy**

**Breed: BELGIAN BLUE** 

1.106 kg, 147 cm (+5) at 40 month

Br