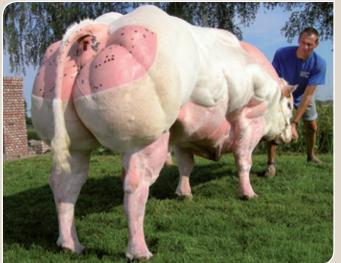

# **ELITE BEEF SIRES FOR PURE AND CROSS BREEDING**

**BRONFORT GENETICS** is a belgian company located in the native region of the Belgian Blue.

We are sourcing the greatest performing blood lines. The bulls are distributed world wide through artificial insemination or supplied to our clients.

The catalogue is the actual collection of the most exciting diversity of Belgian Blue sires. All these sires are progeny tested at the national herd-book.

The highest performer Belgian Blue bulls have been selected for the next three range of application:

- pure breed Belgian Blue.
- commercial beef producers looking to the most performing cross lines to improve the off-springs on the next characteristics: daily gain, killing-out, feed conversation ration, docility, ...
- dairy farmers looking to exceptional elite sires to maximise the financial return on cross beef calves born easily, healthy, growing quick and sold at the highest price.