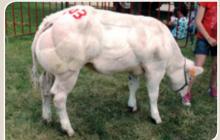

One bull in these catalogue is a pure breed Parthenais. BALTO is born and progeny tested in France. He is classified number on weaning index and combine easy calving ease.

#### **BALTO**

**Breed: PARTHENAISE** 

Breeder: Scea Tendron, Secondigny - France