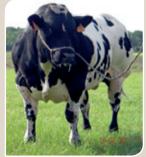

# **ELITE BEEF SIRES FOR PURE AND CROSS BREEDING**

**BRONFORT GENETICS** is a belgian company located in the native region of the Belgian Blue.

We are sourcing the greatest performing blood lines. The bulls are distributed world wide through artificial insemination or supplied to our clients.

The catalogue is the actual collection of the most exciting diversity of Belgian Blue sires. All these sires are progeny tested at the national herd-book.

The highest performer Belgian Blue bulls have been selected for the next three range of application: