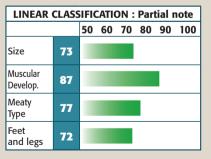

Quick developing progeny with excellent confirmation.

ACCORD is magnificent, full of quality and exceeding long. Total outcross pedigree, showing quite temperament.

| LINEAR CLASSIFICATION : Partial note |    |    |    |    |    |    |     |
|--------------------------------------|----|----|----|----|----|----|-----|
|                                      |    | 50 | 60 | 70 | 80 | 90 | 100 |
| Size                                 | 85 |    |    |    |    |    |     |
| Muscular<br>Develop.                 | 85 |    |    |    |    |    |     |
| Meaty<br>Type                        | 80 |    |    |    |    |    |     |
| Feet<br>and legs                     | 93 |    |    |    |    |    |     |