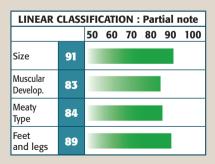

| LINEAR CLASSIFICATION : Partial note |    |    |    |    |    |    |     |
|--------------------------------------|----|----|----|----|----|----|-----|
|                                      |    | 50 | 60 | 70 | 80 | 90 | 100 |
| Size                                 | 83 |    |    |    |    |    |     |
| Muscular<br>Develop.                 | 91 |    |    |    |    |    |     |
| Meaty<br>Type                        | 86 |    |    |    |    |    |     |
| Feet<br>and legs                     | 77 |    |    |    |    |    |     |