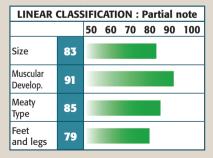

#### **ARGAN de l'Ecluse**

**Breed: BELGIAN BLUE** 

633 kg, 125 cm (+3) at 15 month

Breeder: A. Adams, l'Ecluse - Belgium

| Sire                   | ECRIN de Saint        | BRUTAL de Saint Fontaine  |
|------------------------|-----------------------|---------------------------|
| DAVIDSON de l'Ecluse   | Fontaine              | BRUYERE de Saint Fontaine |
| DAVIDSON de l'Ecluse   | DAVINA du Haut        | ARTABAN de Saint Fontaine |
|                        | d'Arquennes           | ORLEANS du Pachis Motte   |
| Dam                    | LASSO van't Kookshof  | FAUSTO de Fontena         |
| EQUINOXE de l'Ecluse 〈 | LASSO VALLE ROOKSHOL  | IMPRESSIE van't Kookshof  |
|                        | ICEBERG de l'Ecluse   | BRUTUS van het Pasveld    |
|                        | iceberg de l'écluse ( | HAMELLE van het Heiend    |

ARGAN combine the qualities of his father DAVIDSON and his grand-father LASSO, both top five bulls of the Belgian Blue breed.

Mobility and muscle improver, rare combination.

Use to breed show winning progeny.

| LINEAR CLASSIFICATION : Partial note |    |    |    |    |    |    |     |
|--------------------------------------|----|----|----|----|----|----|-----|
|                                      |    | 50 | 60 | 70 | 80 | 90 | 100 |
| Size                                 | 83 |    |    |    |    |    |     |
| Muscular<br>Develop.                 | 91 |    |    |    |    |    |     |
| Meaty<br>Type                        | 86 |    |    |    |    |    |     |
| Feet<br>and legs                     | 77 |    |    |    |    |    |     |