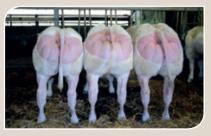

## **ACTEUR de la Rouge Voie**

**Breed: BELGIAN BLUE** 

865 kg, 138 cm (+4) at 25 month

Breeder: C. DE VLEESCHOUWER, Hevillers - Belgium

| Sire           | ENJOLEUR du Pont | ∫ LASCAR de la Bocheroule            |
|----------------|------------------|--------------------------------------|
| HERISSON de la | d'Herbais        | A III LA NAMUROISE du Pont d'Herbais |
| Rouge Voie     | DARLENE de la    | ALLIGATOR de Monplaisir              |
|                | Rouge Voie       | GAMINE de la Rouge Voie              |
| Dam            | ERIK du Comte    | SEDUISANT de Fooz                    |
| HOTESSE de la  | de Chiny         | AMORCE                               |
| Rouge Voie     | BERLINDA de la   | ∫ BRUTAL de Saint Fontaine           |
|                | Rouge Voie       | IMPECCABLE de la Rouge Voie          |

Hôtesse de la Rouge Voie

ACTEUR present a perfect balance between size, weight and beef development.
His dam, Hotesse, is a strong and heavy cow with pure beef line.
ACTEUR is a great choice for cross breeding on dairy cows.