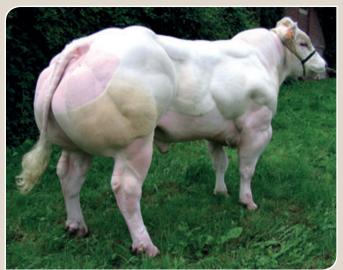

Furtif de Glimes

His dam, FURTIF, weight 950 kg on the pasture with a size of 1.40 m. She is wide and meaty. IF show real beef type, combined with length and width.

IF is qualified as cross breeding on dairy cows: easy calving, small and fast growing calves, with superb beef lines.