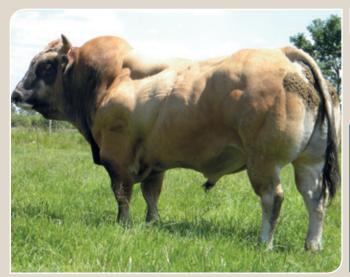

### **ACCORD de Wihogne**

**Breed: BELGIAN BLUE** 

1.200 kg, 145 cm (+4) at 37 month

Breeder: Franz COSSE, Sorinnes - Belgium

| Sire                 | INEXES de la Croix | NOCEUR de la Chevratte       |
|----------------------|--------------------|------------------------------|
| RUDGER vh Gravehof   | de Mer             | EVERY DAY de la Croix de Mer |
| KUDGER VII Gravenor  | NELLY vh Gravehof  | PETULANT d'Anixhe            |
|                      | NELLY VII Gravenoi | ECLATEE de Somme             |
| Dam                  | EFFET de Jeneffe   | BRISAC de Jeneffe            |
| OMBRELLE de Wilherme | EFFET de Jenene    | AMOUREUSE de Jeneffe         |
| OMBRELLE de Wihogne  | HIRONDELLE de      | OPTICIEN d'au Chêne          |
|                      | Wihogne            | EXODE de Wihogne             |

Quick developing progeny with excellent confirmation.

ACCORD is magnificent, full of quality and exceeding long. Total outcross pedigree, showing quite temperament.

| LINEAR CLASSIFICATION : Partial note |    |    |    |    |    |    |     |
|--------------------------------------|----|----|----|----|----|----|-----|
|                                      |    | 50 | 60 | 70 | 80 | 90 | 100 |
| Size                                 | 85 |    |    |    |    |    |     |
| Muscular<br>Develop.                 | 85 |    |    |    |    |    |     |
| Meaty<br>Type                        | 80 |    |    |    |    |    |     |
| Feet<br>and legs                     | 93 |    |    |    |    |    |     |