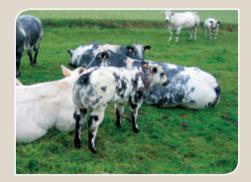

#### **DAIRY HEIFERS AND COWS**

- origin, the Netherlands, Germany, Belgium, Luxembourg, France
- Milk production potential, 6.000 to 12.000 liter/305 days
- Pedigree and commercial cattle at sensitive price

#### **SUCKLER AND STORE BEEF CATTLE**

- Male and female, live weight from 150 to 400 kg
- Reared on grass feeding system
- Breed charolais, limousin, simmental, Belgian Blue, Blonde d'Aquitaine and different crosses