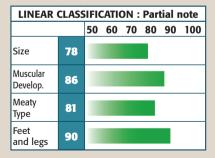

Quick developing progeny with excellent confirmation.

ACCORD is magnificent, full of quality and exceeding long. Total outcross pedigree, showing quite temperament.

| LINEAR CLASSIFICATION : Partial note |    |    |    |    |    |    |     |
|--------------------------------------|----|----|----|----|----|----|-----|
|                                      |    | 50 | 60 | 70 | 80 | 90 | 100 |
| Size                                 | 85 |    |    |    |    |    |     |
| Muscular<br>Develop.                 | 85 |    |    |    |    |    |     |
| Meaty<br>Type                        | 80 |    |    |    |    |    |     |
| Feet<br>and legs                     | 93 |    |    |    |    |    |     |