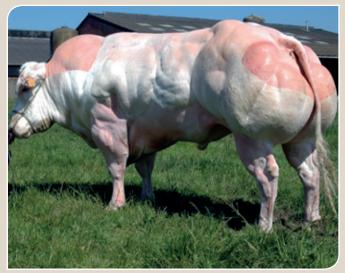

-|----------------------------|--------------------------------|
| Joker de Fooz   | Germinal de F002           | Courtoisie de Fooz             |
|                 | Guimauve ET de Fooz        | ∫ Lasso Van't Kookshof         |
|                 |                            | Ravissante ET de Fooz          |
| Dam             | <b>C</b> Louveteau du Fond | ∫ Horoscope ET du Fond de Bois |
| Nymphe d'Ochain | de Bois                    | Graduée du Fond de Bois        |
|                 | Judée d'Ochain             | ∫ Mambo du Rayon               |
|                 | Judee d Ochain             | Giga d'Ochain                  |

SUAREZ have a pedigree full of easy calving sires. Top price calves within the first weeks of life. High demand for cross breeding on dairy cows in Belgium.





#### **TORRENT du Fond du Bois**

**Breed: BELGIAN BLUE** 

911 kg, 139 cm (+0) at 31 month

Breeder: J-P MONTFORT, Les Avins - Belgium



| Sire              | LOUVETEAU                  | HOROSCOPE du Fond de Bois |  |  |
|-------------------|----------------------------|---------------------------|--|--|
| OFFUSQUE du Fond  | du Fond de Bois            | GRADUEE du Fond de Bois   |  |  |
| de Bois           | LAUREATE                   | BRUTAL de St Fontaine     |  |  |
|                   | du Fond de Bois            | HEURE du Fond de Bois     |  |  |
| Dam (             | OSBORNE van Terbeck        | DIABOLO van Terbeck       |  |  |
| NECROPOLE du Fond | OSBORINE VAIL TELDECK &    | EROTIEK van Terbeck       |  |  |
| de Bois           | FABULEUSE<br>de Petit Brin | GALOPEUR des