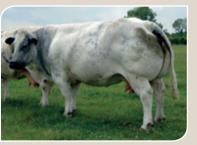

One bull in these catalogue is a pure breed Parthenais. BALTO is born and progeny tested in France. He is classified number on weaning index and combine easy calving ease.

Video: www.youtube.com/watch?v=6hH9VcSebMA

Unique combination of easy calving, beef development and extreme growth.

BALTO is the number one AI French Parthenais bulls (ISU, ISevr).

The best choice to produce heavy, high priced weanlings.

#### **BALTO**

**Breed: PARTHENAISE** 

Breeder: Scea Tendron, Secondigny - France