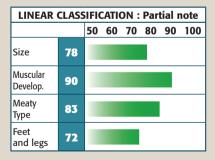

Quick developing progeny with excellent confirmation.

ACCORD is magnificent, full of quality and exceeding long. Total outcross pedigree, showing quite temperament.

| LINEAR CLASSIFICATION : Partial note |    |    |    |    |    |    |     |
|--------------------------------------|----|----|----|----|----|----|-----|
|                                      |    | 50 | 60 | 70 | 80 | 90 | 100 |
| Size                                 | 85 |    |    |    |    |    |     |
| Muscular<br>Develop.                 | 85 |    |    |    |    |    |     |
| Meaty<br>Type                        | 80 |    |    |    |    |    |     |
| Feet<br>and legs                     | 93 |    |    |    |    |    |     |