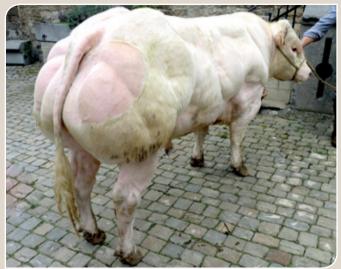

#### **BARBIER**

**Breed: BELGIAN BLUE** 

1.210 kg, 149 cm (+5) at 88 month

Breeder: L. Galloy, Watrinsart - Belgium

| Sire  AS DE TREFLE du |         | DANDY du Tilleul |                    |   | OPTICIEN d'Au Chêne  BLONDINE du Tilleul |  |  |  |  |
|-----------------------|---------|------------------|--------------------|---|------------------------------------------|--|--|--|--|
| Vanova                | Vanova  | <b>ነ</b>         | POUPOULE du Vanova | ſ | LAMBEAU du Vanova                        |  |  |  |  |
|                       |         | l                | POUPOULE du vanova |   | NANIE du Vanova                          |  |  |  |  |
| Dam                   |         | 1                | VIREUR de Somme    |   | GALOPEUR des Hayons                      |  |  |  |  |
| VI                    | VEDETTE | J                |                    |   | TUNISIENNE I de Somme                    |  |  |  |  |
|                       | VEDETTE | )                | REACTIVE           |   | HEBREUX du Coin                          |  |  |  |  |
|                       |         | l                | REACTIVE           | Ì | OBLIQUE                                  |  |  |  |  |

LINEAR CLASSIFICATION: Partial note

Show winning progeny.
Mega muscle and length.
Exceptional sucklers production.