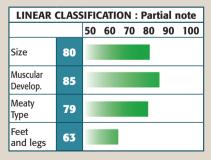

Quick developing progeny with excellent confirmation.

ACCORD is magnificent, full of quality and exceeding long. Total outcross pedigree, showing quite temperament.

| LINEAR CLASSIFICATION : Partial note |    |    |    |    |    |    |     |
|--------------------------------------|----|----|----|----|----|----|-----|
|                                      |    | 50 | 60 | 70 | 80 | 90 | 100 |
| Size                                 | 85 |    |    |    |    |    |     |
| Muscular<br>Develop.                 | 85 |    |    |    |    |    |     |
| Meaty<br>Type                        | 80 |    |    |    |    |    |     |
| Feet<br>and legs                     | 93 |    |    |    |    |    |     |