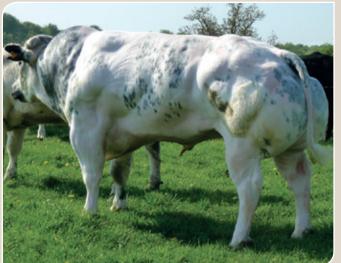

One bull in these catalogue is a pure breed Parthenais. BALTO is born and progeny tested in France. He is classified number on weaning index and combine easy calving ease.

Video: www.youtube.com/watch?v=6hH9VcSebMA

Unique combination of easy calving, beef development and extreme growth.

BALTO is the number one AI French Parthenais bulls (ISU, ISevr).

The best choice to produce heavy, high priced weanlings.

#### **BALTO**

**Breed: PARTHENAISE** 

Breeder: Scea Tendron, Secondigny - France