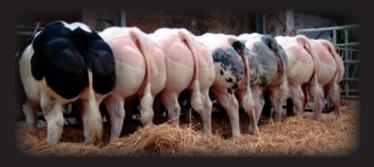

# **ELITE BEEF SIRES FOR PURE AND CROSS BREEDING**

**BRONFORT GENETICS** is a belgian company located in the native region of the Belgian Blue.

We are sourcing the greatest performing blood lines. The bulls are distributed world wide through artificial insemination or supplied to our clients.

The catalogue is the actual collection of the most exciting diversity of Belgian Blue sires. All these sires are progeny tested at the national herd-book.

The highest performer Belgian Blue bulls have been selected for the next three range of application:

- pure breed Belgian Blue.
- commercial beef producers looking to the most performing cross lines to improve the off-springs on the next characteristics: daily gain, killing-out, feed conversation ration, docility, ...
- dairy farmers looking to exceptional elite sires to maximise the financial return on cross beef calves born easily, healthy, growing quick and sold at the highest price.