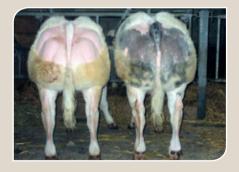

The catalogue is the actual collection of the most exciting diversity of Belgian Blue sires. All these sires are progeny tested at the national herd-book.

The highest performer Belgian Blue bulls have been selected for the next three range of application:

- pure breed Belgian Blue.
- commercial beef producers looking to the most performing cross lines to improve the off-springs on the next characteristics: daily gain, killing-out, feed conversation ration, docility, ...
- dairy farmers looking to exceptional elite sires to maximise the financial return on cross beef calves born easily, healthy, growing quick and sold at the highest price.