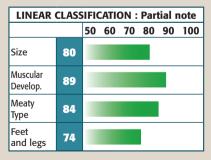

Quick developing progeny with excellent confirmation.

ACCORD is magnificent, full of quality and exceeding long. Total outcross pedigree, showing quite temperament.

| LINEAR CLASSIFICATION : Partial note |    |    |    |    |    |    |     |
|--------------------------------------|----|----|----|----|----|----|-----|
|                                      |    | 50 | 60 | 70 | 80 | 90 | 100 |
| Size                                 | 85 |    |    |    |    |    |     |
| Muscular<br>Develop.                 | 85 |    |    |    |    |    |     |
| Meaty<br>Type                        | 80 |    |    |    |    |    |     |
| Feet<br>and legs                     | 93 |    |    |    |    |    |     |