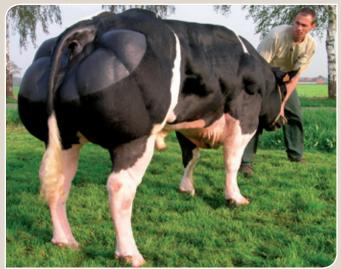

### **ACCORD de Wihogne**

**Breed: BELGIAN BLUE** 

1.200 kg, 145 cm (+4) at 37 month

Breeder: Franz COSSE, Sorinnes - Belgium

| Sire                 | INEXES de la Croix | NOCEUR de la Chevratte       |
|----------------------|--------------------|------------------------------|
| RUDGER vh Gravehof   | de Mer             | EVERY DAY de la Croix de Mer |
| KUDGER VII Gravenor  | NELLY vh Gravehof  | PETULANT d'Anixhe            |
|                      | NELLY VII Gravenoi | ECLATEE de Somme             |
| Dam                  | EFFET de Jeneffe   | BRISAC de Jeneffe            |
| OMBRELLE de Wilherme | EFFET de Jenene    | AMOUREUSE de Jeneffe         |
| OMBRELLE de Wihogne  | HIRONDELLE de      | OPTICIEN d'au Chêne          |
|                      | Wihogne            | EXODE de Wihogne             |

Quick developing progeny with excellent confirmation.

ACCORD is magnificent, full of quality and exceeding long. Total outcross pedigree, showing quite temperament.

| LINEAR CLASSIFICATION : Partial note |    |    |    |    |    |    |     |
|--------------------------------------|----|----|----|----|----|----|-----|
|                                      |    | 50 | 60 | 70 | 80 | 90 | 100 |
| Size                                 | 85 |    |    |    |    |    |     |
| Muscular<br>Develop.                 | 85 |    |    |    |    |    |     |
| Meaty<br>Type                        | 80 |    |    |    |    |    |     |
| Feet<br>and legs                     | 93 |    |    |    |    |    |     |