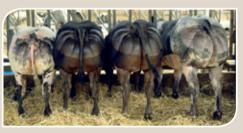

PERIAL de l'Ecluse**

**Breed: BELGIAN BLUE** 

1.085 kg, 147 cm (+5) at 37 month

Breeder: A. Adams, l'Ecluse - Belgium



| Sire             | LASCAR de la        | BRUTAL de St Fontaine   |  |  |
|------------------|---------------------|-------------------------|--|--|
| CERMINAL 4- F    | Bocheroule          | IDEALE de la Bocheroule |  |  |
| GERMINAL de Fooz | COURTOISIE de Fooz  | AJUSTE de Bronheit      |  |  |
|                  | COURTOISIE de POUZ  | SOUVERAINE de Fooz      |  |  |
| Dam              | ARTABAN de          | LEADER du Carrefour     |  |  |
| DAVINA Du Haut   | St-Fontaine         | TONALITE de St Fontaine |  |  |
| d'Arquennes      | ORLEANS Du Pachis a | GULIVER du Coin         |  |  |
|                  | la Motte            | LACUNE du Ouesval       |  |  |





Easy calving and impressive progeny on beef type. Imperial transmit length, size and shape. The dream of the Belgian Blue lovers.





#### **IMPORTANT de la Hasse**

**Breed: BELGIAN BLUE** 

924 kg, 144 cm (+8) at 26 month

Breeder : P-P Lequeux, Hamipré - Belgium



| Sire                 | RÉDACTEUR de           | GALOPEUR des Hayons      |
|----------------------|------------------------|--------------------------|
| TÉTU des Peupliers 〈 | l'Alllemoine           | OMBRELLE de l'Allemoine  |
| TETO des Peupilers   | REINETTE des Peupliers | MERVEILLEUX du Vivier    |
| · ·                  | KEINETTE des Peupileis | 2568                     |
| Dam                  | ECLAIR de la Hutte     | BARON du Bois Bauloye    |
| GRANDE de la Hasse   | ECLAIR de la fluite    | VENUE de la Hu