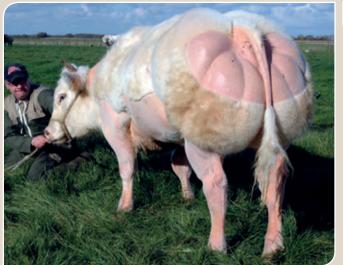

Etalle - Belgium



| Sire              | UBIDET d'au Houx   | AS DE TREFLE du Vanova |
|-------------------|--------------------|------------------------|
| BIJOU de Nochet   | UDIDET U du HOUX   | QUINZAINE d'au Houx    |
| PITOO de Mochet   | SECOUSSE du Nochet | URBI de Bois Borsu     |
|                   | SECOUSSE du Nochet | NOUVELLE de Nochet     |
| Dam               | DACIFICUE do My    | JUNIOR de la Biderie   |
| COOLINE de Nochet | PACIFIQUE de My    | 7522 Neige de My       |
| COQUINE de Nochet |                    | CRISTAL de Somme       |
|                   | VITESSE de Nochet  | NALIDA de Nochet       |

Out-cross pedigree.
Tall, long and heavy bull.
Short gestation and easy calving.
Calves full of live and good sucklers.
The great choice for crossing on beef cows.





#### **HEROIQUE de l'Ecluse**

**Breed: BELGIAN BLUE** 

732 kg, 129 cm (-1) at 22 month

Breeder: A. Adams, l'Ecluse - Belgium



| Sire                 | FAUSTO de Fontena    | BOURGOGNE de Somme      |  |  |
|----------------------|----------------------|-------------------------|--|--|
| LASSO van het        | PAUSTO de Fontena    | ARDENTE de Bois-Borsu   |  |  |
| Kookshof             | IMPRESSIE van het    | ∫ LANCIER vd Bomlozep   |  |  |
|                      | Kookshof             | ELYSEE van het Kookshof |  |  |
| Dam                  | ECRIN de St Fontaine | BRUTAL de St Fontaine   |  |  |
| FLORETTE de l'Ecluse | ECKIN de 3t Fontaine | BRUYERE de St Fontaine  |  |  |
|                      | DAVINA du Haut       | ARTABAN de St Fontaine  |  |  |
|                      | d'