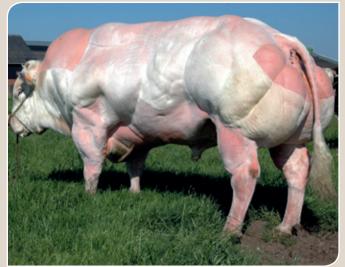

# **ELITE BEEF SIRES FOR PURE AND CROSS BREEDING**

**BRONFORT GENETICS** is a belgian company located in the native region of the Belgian Blue.

We are sourcing the greatest performing blood lines. The bulls are distributed world wide through artificial insemination or supplied to our clients.

The catalogue is the actual collection of the most exciting diversity of Belgian Blue sires. All these sires are progeny tested at the national herd-book.

The highest performer Belgian Blue bulls have been selected for the next three range of application: