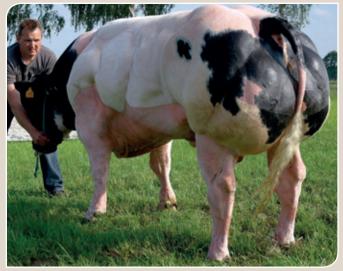

# **ELITE BEEF SIRES FOR PURE AND CROSS BREEDING**

**BRONFORT GENETICS** is a belgian company located in the native region of the Belgian Blue.

We are sourcing the greatest performing blood lines. The bulls are distributed world wide through artificial insemination or supplied to our clients.

The catalogue is the actual collection of the most exciting diversity of Belgian Blue sires. All these sires are progeny tested at the national herd-book.

The highest performer Belgian Blue bulls have been selected for the next three range of application: