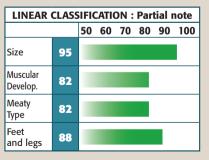

Perfect combination on F1 Belgium Blue female, assuring ease calving.

Last but not least, high fertility semen.