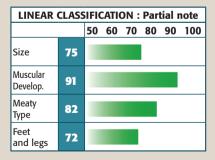

Quick developing progeny with excellent confirmation.

ACCORD is magnificent, full of quality and exceeding long. Total outcross pedigree, showing quite temperament.

| LINEAR CLASSIFICATION : Partial note |    |    |    |    |    |    |     |
|--------------------------------------|----|----|----|----|----|----|-----|
|                                      |    | 50 | 60 | 70 | 80 | 90 | 100 |
| Size                                 | 85 |    |    |    |    |    |     |
| Muscular<br>Develop.                 | 85 |    |    |    |    |    |     |
| Meaty<br>Type                        | 80 |    |    |    |    |    |     |
| Feet<br>and legs                     | 93 |    |    |    |    |    |     |