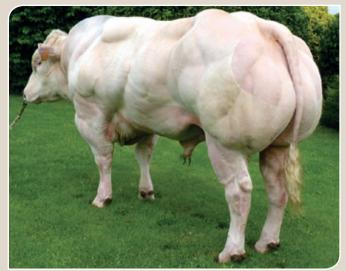

### **ACCORD de Wihogne**

**Breed: BELGIAN BLUE** 

1.200 kg, 145 cm (+4) at 37 month

Breeder: Franz COSSE, Sorinnes - Belgium

| Sire                 | INEXES de la Croix | NOCEUR de la Chevratte       |
|----------------------|--------------------|------------------------------|
| RUDGER vh Gravehof   | de Mer             | EVERY DAY de la Croix de Mer |
| KUDGER VII Gravenor  | NELLY vh Gravehof  | PETULANT d'Anixhe            |
|                      | NELLY VII Gravenoi | ECLATEE de Somme             |
| Dam                  | EFFET de Jeneffe   | BRISAC de Jeneffe            |
| OMBRELLE de Wilherme | EFFET de Jenene    | AMOUREUSE de Jeneffe         |
| OMBRELLE de Wihogne  | HIRONDELLE de      | OPTICIEN d'au Chêne          |
|                      | Wihogne            | EXODE de Wihogne             |

Quick developing progeny with excellent confirmation.

ACCORD is magnificent, full of quality and exceeding long. Total outcross pedigree, showing quite temperament.

| LINEAR CLASSIFICATION : Partial note |    |    |    |    |    |    |     |
|--------------------------------------|----|----|----|----|----|----|-----|
|                                      |    | 50 | 60 | 70 | 80 | 90 | 100 |
| Size                                 | 85 |    |    |    |    |    |     |
| Muscular<br>Develop.                 | 85 |    |    |    |    |    |     |
| Meaty<br>Type                        | 80 |    |    |    |    |    |     |
| Feet<br>and legs                     | 93 |    |    |    |    |    |     |