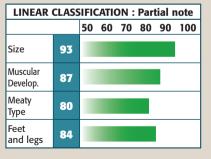

## **ACTEUR de la Rouge Voie**

**Breed: BELGIAN BLUE** 

865 kg, 138 cm (+4) at 25 month

Breeder: C. DE VLEESCHOUWER, Hevillers - Belgium

| Sire           | ENJOLEUR du Pont | ∫ LASCAR de la Bocheroule            |
|----------------|------------------|--------------------------------------|
| HERISSON de la | d'Herbais        | A III LA NAMUROISE du Pont d'Herbais |
| Rouge Voie     | DARLENE de la    | ALLIGATOR de Monplaisir              |
|                | Rouge Voie       | GAMINE de la Rouge Voie              |
| Dam            | ERIK du Comte    | SEDUISANT de Fooz                    |
| HOTESSE de la  | de Chiny         | AMORCE                               |
| Rouge Voie     | BERLINDA de la   | ∫ BRUTAL de Saint Fontaine           |
|                | Rouge Voie       | IMPECCABLE de la Rouge Voie          |

Hôtesse de la Rouge Voie

ACTEUR present a perfect balance between size, weight and beef development.
His dam, Hotesse, is a strong and heavy cow with pure beef line.
ACTEUR is a great choice for cross breeding on dairy cows.

| LINEAR CLASSIFICATION : Partial note |    |    |    |    |    |    |     |
|--------------------------------------|----|----|----|----|----|----|-----|
|                                      |    | 50 | 60 | 70 | 80 | 90 | 100 |
| Size                                 | 85 |    |    |    |    |    |     |
| Muscular<br>Develop.                 | 89 |    |    |    |    |    |     |
| Meaty<br>Type                        | 85 |    |    |    |    |    |     |
| Feet<br>and legs                     | 84 |    |    |    |    |    |     |