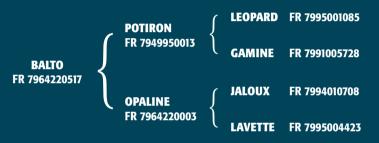

One bull in these catalogue is a pure breed Parthenais. BALTO is born and progeny tested in France. He is classified number on weaning index and combine easy calving ease.

#### **BALTO**

**Breed: PARTHENAISE** 

Breeder: Scea Tendron, Secondigny - France