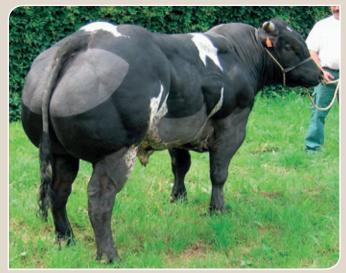

One bull in these catalogue is a pure breed Parthenais. BALTO is born and progeny tested in France. He is classified number on weaning index and combine easy calving ease.

Video: www.youtube.com/watch?v=6hH9VcSebMA

Unique combination of easy calving, beef development and extreme growth.

BALTO is the number one AI French Parthenais bulls (ISU, ISevr).

The best choice to produce heavy, high priced weanlings.

Perfect combination on F1 Belgium Blue female, assuring ease calving.

Last but not least, high fertility semen.

#### **BALTO**

**Breed: PARTHENAISE** 

Breeder: Scea Tendron, Secondigny - France