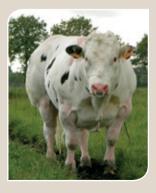

# **ELITE BEEF SIRES FOR PURE AND CROSS BREEDING**

**BRONFORT GENETICS** is a belgian company located in the native region of the Belgian Blue.

We are sourcing the greatest performing blood lines. The bulls are distributed world wide through artificial insemination or supplied to our clients.

The catalogue is the actual collection of the most exciting diversity of Belgian Blue sires. All these sires are progeny tested at the national herd-book.

The highest performer Belgian Blue bulls have been selected for the next three range of application:

- pure breed Belgian Blue.
- commercial beef producers looking to the most performing cross lines to improve the off-springs on the next characteristics: daily gain, killing-out, feed conversation ration, docility, ...
- dairy farmers looking to exceptional elite sires to maximise the financial return on cross beef calves born easily, healthy, growing quick and sold at the highest price.