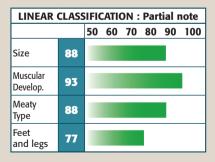

ARGAN combine the qualities of his father DAVIDSON and his grand-father LASSO, both top five bulls of the Belgian Blue breed.

Mobility and muscle improver, rare combination.

Use to breed show winning progeny.

| LINEAR CLASSIFICATION : Partial note |    |    |    |    |    |    |     |
|--------------------------------------|----|----|----|----|----|----|-----|
|                                      |    | 50 | 60 | 70 | 80 | 90 | 100 |
| Size                                 | 83 |    |    |    |    |    |     |
| Muscular<br>Develop.                 | 91 |    |    |    |    |    |     |
| Meaty<br>Type                        | 86 |    |    |    |    |    |     |
| Feet<br>and legs                     | 77 |    |    |    |    |    |     |