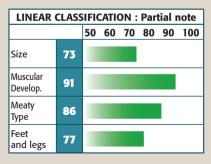

#### **ARGAN de l'Ecluse**

**Breed: BELGIAN BLUE** 

633 kg, 125 cm (+3) at 15 month

Breeder: A. Adams, l'Ecluse - Belgium

| Sire                   | ECRIN de Saint        | BRUTAL de Saint Fontaine  |
|------------------------|-----------------------|---------------------------|
| DAVIDSON de l'Ecluse   | Fontaine              | BRUYERE de Saint Fontaine |
| DAVIDSON de l'Ecluse   | DAVINA du Haut        | ARTABAN de Saint Fontaine |
|                        | d'Arquennes           | ORLEANS du Pachis Motte   |
| Dam                    | LASSO van't Kookshof  | FAUSTO de Fontena         |
| EQUINOXE de l'Ecluse 〈 | LASSO VALLE ROOKSHOL  | IMPRESSIE van't Kookshof  |
|                        | ICEBERG de l'Ecluse   | BRUTUS van het Pasveld    |
|                        | iceberg de l'écluse ( | HAMELLE van het Heiend    |

ARGAN combine the qualities of his father DAVIDSON and his grand-father LASSO, both top five bulls of the Belgian Blue breed.

Mobility and muscle improver, rare combination.

Use to breed show winning progeny.

| LINEAR CLASSIFICATION : Partial note |    |    |    |    |    |    |     |
|--------------------------------------|----|----|----|----|----|----|-----|
|                                      |    | 50 | 60 | 70 | 80 | 90 | 100 |
| Size                                 | 83 |    |    |    |    |    |     |
| Muscular<br>Develop.                 | 91 |    |    |    |    |    |     |
| Meaty<br>Type                        | 86 |    |    |    |    |    |     |
| Feet<br>and legs                     | 77 |    |    |    |    |    |     |