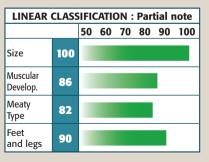

Quick developing progeny with excellent confirmation.

ACCORD is magnificent, full of quality and exceeding long. Total outcross pedigree, showing quite temperament.

| LINEAR CLASSIFICATION : Partial note |    |    |    |    |    |    |     |
|--------------------------------------|----|----|----|----|----|----|-----|
|                                      |    | 50 | 60 | 70 | 80 | 90 | 100 |
| Size                                 | 85 |    |    |    |    |    |     |
| Muscular<br>Develop.                 | 85 |    |    |    |    |    |     |
| Meaty<br>Type                        | 80 |    |    |    |    |    |     |
| Feet<br>and legs                     | 93 |    |    |    |    |    |     |