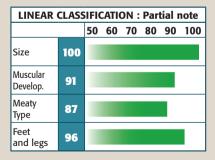

#### **ARGAN de l'Ecluse**

**Breed: BELGIAN BLUE** 

633 kg, 125 cm (+3) at 15 month

Breeder: A. Adams, l'Ecluse - Belgium

| Sire                   | ECRIN de Saint        | BRUTAL de Saint Fontaine  |
|------------------------|-----------------------|---------------------------|
| DAVIDSON de l'Ecluse   | Fontaine              | BRUYERE de Saint Fontaine |
| DAVIDSON de l'Ecluse   | DAVINA du Haut        | ARTABAN de Saint Fontaine |
|                        | d'Arquennes           | ORLEANS du Pachis Motte   |
| Dam                    | LASSO van't Kookshof  | FAUSTO de Fontena         |
| EQUINOXE de l'Ecluse 〈 | LASSO VALLE ROOKSHOL  | IMPRESSIE van't Kookshof  |
|                        | ICEBERG de l'Ecluse   | BRUTUS van het Pasveld    |
|                        | iceberg de l'écluse ( | HAMELLE van het Heiend    |

ARGAN combine the qualities of his father DAVIDSON and his grand-father LASSO, both top five bulls of the Belgian Blue breed.

Mobility and muscle improver, rare combination.

Use to breed show winning progeny.

| LINEAR CLASSIFICATION : Partial note |    |    |    |    |    |    |     |
|--------------------------------------|----|----|----|----|----|----|-----|
|                                      |    | 50 | 60 | 70 | 80 | 90 | 100 |
| Size                                 | 83 |    |    |    |    |    |     |
| Muscular<br>Develop.                 | 91 |    |    |    |    |    |     |
| Meaty<br>Type                        | 86 |    |    |    |    |    |     |
| Feet<br>and legs                     | 77 |    |    |    |    |    |     |