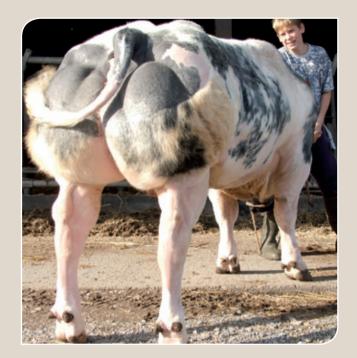

### **ACCORD de Wihogne**

**Breed: BELGIAN BLUE** 

1.200 kg, 145 cm (+4) at 37 month

Breeder: Franz COSSE, Sorinnes - Belgium

| Sire                 | INEXES de la Croix | NOCEUR de la Chevratte       |
|----------------------|--------------------|------------------------------|
| RUDGER vh Gravehof   | de Mer             | EVERY DAY de la Croix de Mer |
| KUDGER VII Gravenor  | NELLY vh Gravehof  | PETULANT d'Anixhe            |
|                      | NELLY VII Gravenoi | ECLATEE de Somme             |
| Dam                  | EFFET de Jeneffe   | BRISAC de Jeneffe            |
| OMBRELLE de Wilherme | EFFET de Jenene    | AMOUREUSE de Jeneffe         |
| OMBRELLE de Wihogne  | HIRONDELLE de      | OPTICIEN d'au Chêne          |
|                      | Wihogne            | EXODE de Wihogne             |

Quick developing progeny with excellent confirmation.

ACCORD is magnificent, full of quality and exceeding long. Total outcross pedigree, showing quite temperament.

| LINEAR CLASSIFICATION : Partial note |    |    |    |    |    |    |     |
|--------------------------------------|----|----|----|----|----|----|-----|
|                                      |    | 50 | 60 | 70 | 80 | 90 | 100 |
| Size                                 | 85 |    |    |    |    |    |     |
| Muscular<br>Develop.                 | 85 |    |    |    |    |    |     |
| Meaty<br>Type                        | 80 |    |    |    |    |    |     |
| Feet<br>and legs                     | 93 |    |    |    |    |    |     |