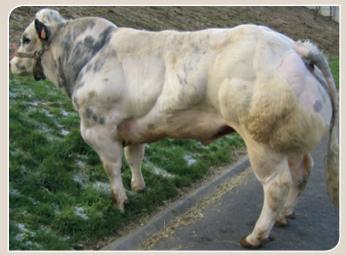

ARGAN combine the qualities of his father DAVIDSON and his grand-father LASSO, both top five bulls of the Belgian Blue breed.

Mobility and muscle improver, rare combination.

Use to breed show winning progeny.