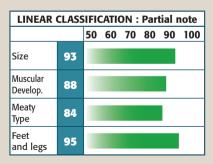

Quick developing progeny with excellent confirmation.

ACCORD is magnificent, full of quality and exceeding long. Total outcross pedigree, showing quite temperament.

| LINEAR CLASSIFICATION : Partial note |    |    |    |    |    |    |     |
|--------------------------------------|----|----|----|----|----|----|-----|
|                                      |    | 50 | 60 | 70 | 80 | 90 | 100 |
| Size                                 | 85 |    |    |    |    |    |     |
| Muscular<br>Develop.                 | 85 |    |    |    |    |    |     |
| Meaty<br>Type                        | 80 |    |    |    |    |    |     |
| Feet<br>and legs                     | 93 |    |    |    |    |    |     |