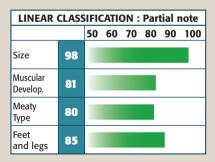

Quick developing progeny with excellent confirmation.

ACCORD is magnificent, full of quality and exceeding long. Total outcross pedigree, showing quite temperament.

| LINEAR CLASSIFICATION : Partial note |    |    |    |    |    |    |     |
|--------------------------------------|----|----|----|----|----|----|-----|
|                                      |    | 50 | 60 | 70 | 80 | 90 | 100 |
| Size                                 | 85 |    |    |    |    |    |     |
| Muscular<br>Develop.                 | 85 |    |    |    |    |    |     |
| Meaty<br>Type                        | 80 |    |    |    |    |    |     |
| Feet<br>and legs                     | 93 |    |    |    |    |    |     |