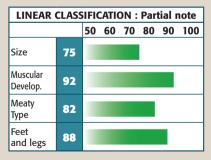

Quick developing progeny with excellent confirmation.

ACCORD is magnificent, full of quality and exceeding long. Total outcross pedigree, showing quite temperament.

| LINEAR CLASSIFICATION : Partial note |    |    |    |    |    |    |     |
|--------------------------------------|----|----|----|----|----|----|-----|
|                                      |    | 50 | 60 | 70 | 80 | 90 | 100 |
| Size                                 | 85 |    |    |    |    |    |     |
| Muscular<br>Develop.                 | 85 |    |    |    |    |    |     |
| Meaty<br>Type                        | 80 |    |    |    |    |    |     |
| Feet<br>and legs                     | 93 |    |    |    |    |    |     |