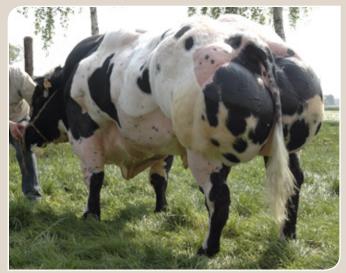

The catalogue is the actual collection of the most exciting diversity of Belgian Blue sires. All these sires are progeny tested at the national herd-book.

The highest performer Belgian Blue bulls have been selected for the next three range of application:

- pure breed Belgian Blue.
- commercial beef producers looking to the most performing cross lines to improve the off-springs on the next characteristics: daily gain, killing-out, feed conversation ration, docility, ...
- dairy farmers looking to exceptional elite sires to maximise the financial return on cross beef calves born easily, healthy, growing quick and sold at the highest price.