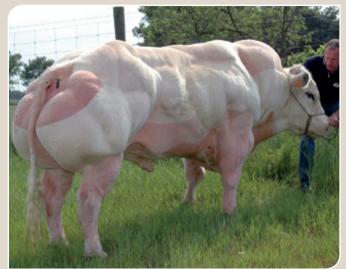

# **ELITE BEEF SIRES FOR PURE AND CROSS BREEDING**

**BRONFORT GENETICS** is a belgian company located in the native region of the Belgian Blue.

We are sourcing the greatest performing blood lines. The bulls are distributed world wide through artificial insemination or supplied to our clients.

The catalogue is the actual collection of the most exciting diversity of Belgian Blue sires. All these sires are progeny tested at the national herd-book.

The highest performer Belgian Blue bulls have been selected for the next three range of application: