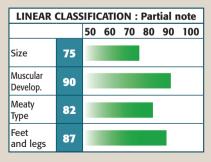

| LINEAR CLASSIFICATION : Partial note |    |    |    |    |    |    |     |
|--------------------------------------|----|----|----|----|----|----|-----|
|                                      |    | 50 | 60 | 70 | 80 | 90 | 100 |
| Size                                 | 75 |    |    |    |    |    |     |
| Muscular<br>Develop.                 | 89 |    |    |    |    |    |     |
| Meaty<br>Type                        | 82 |    |    |    |    |    |     |
| Feet<br>and legs                     | 83 |    |    |    |    |    |     |
|                                      |    |    |    |    |    |    |     |