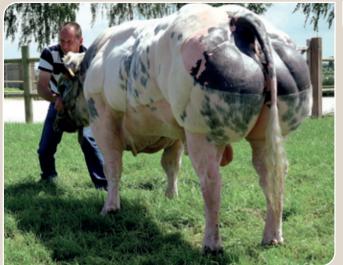

Quick developing progeny with excellent confirmation.

ACCORD is magnificent, full of quality and exceeding long. Total outcross pedigree, showing quite temperament.

| LINEAR CLASSIFICATION : Partial note |    |    |    |    |    |    |     |
|--------------------------------------|----|----|----|----|----|----|-----|
|                                      |    | 50 | 60 | 70 | 80 | 90 | 100 |
| Size                                 | 85 |    |    |    |    |    |     |
| Muscular<br>Develop.                 | 85 |    |    |    |    |    |     |
| Meaty<br>Type                        | 80 |    |    |    |    |    |     |
| Feet<br>and legs                     | 93 |    |    |    |    |    |     |