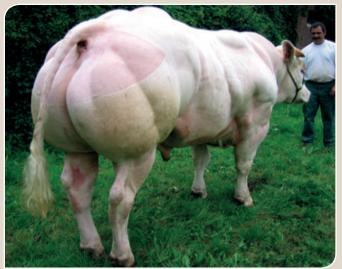

Choc.             | { | LKEKOI de Belle-Edu    | DAUPHINETTE de B-E |
| OPIOM de Choc.             |   | LABELLE de Choc.       | DOGUE de St-Font.  |
| l l                        | l | LABELLE de Clioc.      | HELVELLE de Choc.  |
| Dam                        | 1 | HÉPATOS de Chez Nous { | CAMPHRE du Coin    |
| OUATE du Ry Neuf<br>Moulin | J | meratos de chez Nous { | GRISETTE           |
|                            | ) | MIRABELLE du Ry N M    | BARON de Berligant |
|                            | l | MIKABELLE du Ry N MI   | JAVA du Ry N M     |

RECTOR is the reference bull to improve length, size and weight. OUATE is a tremendous cow with a weight of 1.130 kg at 5 years old. High demand of semen by commercial suckling farms. The reference sire to produce stock Belgian Blue bulls.





#### **RUTABAGA de Beauffaux**

**Breed: BELGIAN BLUE** 

1.080 kg, 148 cm (+8) at 28 month

Breeder: J. Mailleux, Saint-Denis-Belgium



| Sire                   | Vigoureux ET            | Rameau ET de St Fontaine |
|------------------------|-------------------------|--------------------------|
| Fringant ET de Biourge | de St Fontaine          | Recette de St Fontaine   |
|                        | Bakara de Biourge       | ∫ Bruegel ET d'au Chêne  |
|                        |                         | Riette de Biourge        |
| Dam                    | Bismuth des Près Font.  | Artaban de St Fontaine   |
| Omega de Beauffaux     | bisilium des Pres Font. | Harpie ET                |
| Omega de Beauffaux     | Lettre de Beauffaux     | Armurier de My           |
|