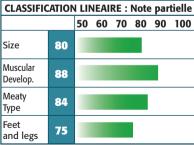

Quick developing progeny with excellent confirmation.

ACCORD is magnificent, full of quality and exceeding long. Total outcross pedigree, showing quite temperament.

| LINEAR CLASSIFICATION : Partial note |    |    |    |    |    |    |     |
|--------------------------------------|----|----|----|----|----|----|-----|
|                                      |    | 50 | 60 | 70 | 80 | 90 | 100 |
| Size                                 | 85 |    |    |    |    |    |     |
| Muscular<br>Develop.                 | 85 |    |    |    |    |    |     |
| Meaty<br>Type                        | 80 |    |    |    |    |    |     |
| Feet<br>and legs                     | 93 |    |    |    |    |    |     |