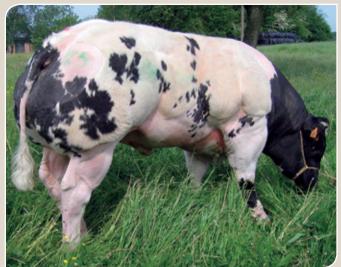

## **ACTEUR de la Rouge Voie**

**Breed: BELGIAN BLUE** 

865 kg, 138 cm (+4) at 25 month

Breeder: C. DE VLEESCHOUWER, Hevillers - Belgium

| Sire           | ENJOLEUR du Pont | ∫ LASCAR de la Bocheroule            |
|----------------|------------------|--------------------------------------|
| HERISSON de la | d'Herbais        | A III LA NAMUROISE du Pont d'Herbais |
| Rouge Voie     | DARLENE de la    | ALLIGATOR de Monplaisir              |
|                | Rouge Voie       | GAMINE de la Rouge Voie              |
| Dam            | ERIK du Comte    | SEDUISANT de Fooz                    |
| HOTESSE de la  | de Chiny         | AMORCE                               |
| Rouge Voie     | BERLINDA de la   | ∫ BRUTAL de Saint Fontaine           |
|                | Rouge Voie       | IMPECCABLE de la Rouge Voie          |

Hôtesse de la Rouge Voie

ACTEUR present a perfect balance between size, weight and beef development.
His dam, Hotesse, is a strong and heavy cow with pure beef line.
ACTEUR is a great choice for cross breeding on dairy cows.