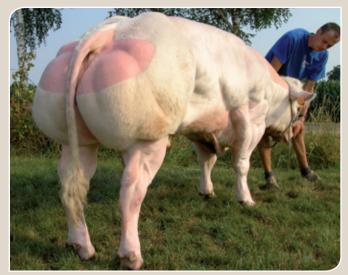

Quick developing progeny with excellent confirmation.

ACCORD is magnificent, full of quality and exceeding long. Total outcross pedigree, showing quite temperament.

| LINEAR CLASSIFICATION : Partial note |    |    |    |    |    |    |     |
|--------------------------------------|----|----|----|----|----|----|-----|
|                                      |    | 50 | 60 | 70 | 80 | 90 | 100 |
| Size                                 | 85 |    |    |    |    |    |     |
| Muscular<br>Develop.                 | 85 |    |    |    |    |    |     |
| Meaty<br>Type                        | 80 |    |    |    |    |    |     |
| Feet<br>and legs                     | 93 |    |    |    |    |    |     |