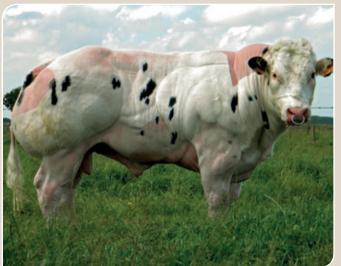

#### **BALTO**

**Breed: PARTHENAISE** 

Breeder: Scea Tendron, Secondigny - France

Video: www.youtube.com/watch?v=6hH9VcSebMA

Unique combination of easy calving, beef development and extreme growth.

BALTO is the number one AI French Parthenais bulls (ISU, ISevr).

The best choice to produce heavy, high priced weanlings.

Perfect combination on F1 Belgium Blue female, assuring ease calving.

Last but not least, high fertility semen.