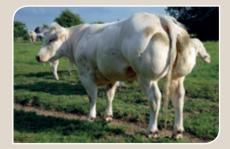

# **ELITE BEEF SIRES FOR PURE AND CROSS BREEDING**

**BRONFORT GENETICS** is a belgian company located in the native region of the Belgian Blue.

We are sourcing the greatest performing blood lines. The bulls are distributed world wide through artificial insemination or supplied to our clients.

The catalogue is the actual collection of the most exciting diversity of Belgian Blue sires. All these sires are progeny tested at the national herd-book.

The highest performer Belgian Blue bulls have been selected for the next three range of application: