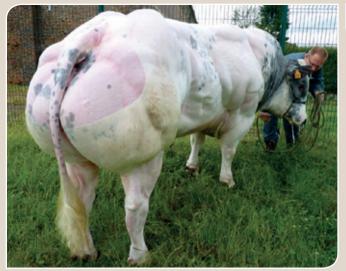

### **ACCORD de Wihogne**

**Breed: BELGIAN BLUE** 

1.200 kg, 145 cm (+4) at 37 month

Breeder: Franz COSSE, Sorinnes - Belgium

| Sire                 | INEXES de la Croix | NOCEUR de la Chevratte       |
|----------------------|--------------------|------------------------------|
| RUDGER vh Gravehof   | de Mer             | EVERY DAY de la Croix de Mer |
| KUDGER VII Gravenor  | NELLY vh Gravehof  | PETULANT d'Anixhe            |
|                      | NELLY VII Gravenoi | ECLATEE de Somme             |
| Dam                  | EFFET de Jeneffe   | BRISAC de Jeneffe            |
| OMBRELLE de Wilherme | EFFET de Jenene    | AMOUREUSE de Jeneffe         |
| OMBRELLE de Wihogne  | HIRONDELLE de      | OPTICIEN d'au Chêne          |
|                      | Wihogne            | EXODE de Wihogne             |

Quick developing progeny with excellent confirmation.

ACCORD is magnificent, full of quality and exceeding long. Total outcross pedigree, showing quite temperament.

| LINEAR CLASSIFICATION : Partial note |    |    |    |    |    |    |     |
|--------------------------------------|----|----|----|----|----|----|-----|
|                                      |    | 50 | 60 | 70 | 80 | 90 | 100 |
| Size                                 | 85 |    |    |    |    |    |     |
| Muscular<br>Develop.                 | 85 |    |    |    |    |    |     |
| Meaty<br>Type                        | 80 |    |    |    |    |    |     |
| Feet<br>and legs                     | 93 |    |    |    |    |    |     |