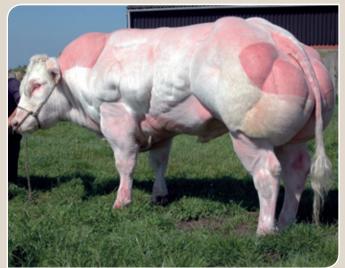

#### **CARAMEL de Berligant**

**Breed: BELGIAN BLUE** 

737 kg, 128 cm (+0) at 20 month

Breeder: M. Baudouin, Marchovelette - Belgium

| Sire                 | LASCAR de la          | BRUTAL de Saint Fontaine |
|----------------------|-----------------------|--------------------------|
| GERMINAL de Fooz     | Bocheroule            | IDEALE de la Bocheroule  |
| GERMINAL de 1002     | COURTOISIE de Fooz    | AJUSTE du Bronheit       |
|                      | COURTOISIE de FOOZ    | SOUVERAINE de Fooz       |
| Dam                  | OSBORNE van Terbeck   | DIABOLO van Terbeck      |
| TOPPIDE de Parligant | OSBORINE VAIL TELDECK | EROTIEK van Terbeck      |
| TORRIDE de Berligant | OLIVINE de Berligant  | TURBOT de la Grigeoule   |
|                      | OLIVINE de Berligant  | GOUSSE de Berligant      |

Son of a top genetic maternal line and the number one meat type bull, GERMINAL. Exceptionally short gestation length and easy calving.

Tremendous conformation at four week of age. Top three bull for cross breeding on holstein cows.