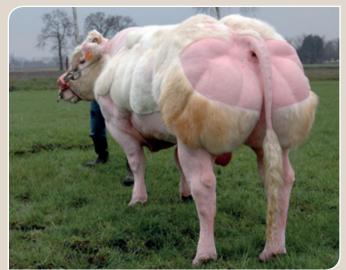

Full brother of CARAMEL, showing similar breeding qualities.

Son of a top genetic maternal line and the number one meat type bull, GERMINAL. Exceptionally short gestation length and easy calving.

Tremendous conformation at four week of age. Top three bull for cross breeding on holstein cows.