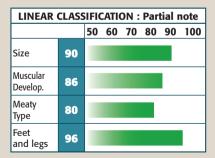

Quick developing progeny with excellent confirmation.

ACCORD is magnificent, full of quality and exceeding long. Total outcross pedigree, showing quite temperament.

| LINEAR CLASSIFICATION : Partial note |    |    |    |    |    |    |     |
|--------------------------------------|----|----|----|----|----|----|-----|
|                                      |    | 50 | 60 | 70 | 80 | 90 | 100 |
| Size                                 | 85 |    |    |    |    |    |     |
| Muscular<br>Develop.                 | 85 |    |    |    |    |    |     |
| Meaty<br>Type                        | 80 |    |    |    |    |    |     |
| Feet<br>and legs                     | 93 |    |    |    |    |    |     |