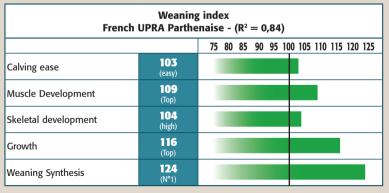

One bull in these catalogue is a pure breed Parthenais. BALTO is born and progeny tested in France. He is classified number on weaning index and combine easy calving ease.

Video: www.youtube.com/watch?v=6hH9VcSebMA

Unique combination of easy calving, beef development and extreme growth.

BALTO is the number one AI French Parthenais bulls (ISU, ISevr).

The best choice to produce heavy, high priced weanlings.