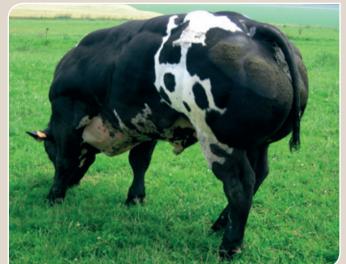

One bull in these catalogue is a pure breed Parthenais. BALTO is born and progeny tested in France. He is classified number on weaning index and combine easy calving ease.

Video: www.youtube.com/watch?v=6hH9VcSebMA

Unique combination of easy calving, beef development and extreme growth.

BALTO is the number one AI French Parthenais bulls (ISU, ISevr).

The best choice to produce heavy, high priced weanlings.

#### **BALTO**

**Breed: PARTHENAISE** 

Breeder: Scea Tendron, Secondigny - France