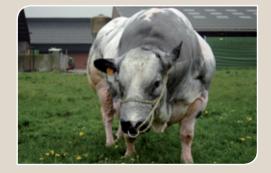

### **BALCON de Berligant**

**Breed: BELGIAN BLUE** 

745 kg, 132 cm (+0) at 24 month

Breeder: M. Baudouin, Marchovelette - Belgium

| Sire                   | LASCAR de la          | ∫ BRUTAL de Saint Fontaine |
|------------------------|-----------------------|----------------------------|
| GERMINAL de Fooz       | Bocheroule            | IDEALE de la Bocheroule    |
| GERMINAL de FOOZ       | COURTOISIE de Fooz    | ∫ AJUSTE du Bronheit       |
|                        | COURTOISIE de FOOZ    | SOUVERAINE de Fooz         |
| Dam                    | OSBORNE van Terbeck   | ∫ DIABOLO van Terbeck      |
| TORRIDE de Deulieses   | OSBORINE VAIL TELDECK | EROTIEK van Terbeck        |
| TORRIDE de Berligant 〈 | OLIVINE de Berligent  | TURBOT de la Grigeoule     |
|                        | OLIVINE de Berligant  | GOUSSE de Berligant        |

Full brother of CARAMEL, showing similar breeding qualities.

Son of a top genetic maternal line and the number one meat type bull, GERMINAL. Exceptionally short gestation length and easy calving.

Tremendous conformation at four week of age. Top three bull for cross breeding on holstein cows.