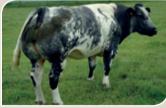

la Bocheroule**

**Breed: BELGIAN BLUE** 

1.022 kg, 145 cm (+2) at 38 month

Breeder: M. BECK, Achet - Belgium



| Sire          | ECRIN de St Fontaine    | BRUTAL de St Fontaine   |  |  |
|---------------|-------------------------|-------------------------|--|--|
| DARTAGNAN     | LCKIN de 3t l'Olltaille | BRUYERE de St Fontaine  |  |  |
| du Castillon  | ASPIRINE du Castillon   | RUDGER van het Gravehof |  |  |
|               |                         | INEVITABLE du Castillon |  |  |
| Dam           | BAROOUE de l'Ecluse     | BRUTUS van het Pasveld  |  |  |
| REGENCE de la | DAROQUE de l'Ecluse     | JAVA de l'Ecluse        |  |  |
| Bocheroule    | MUSCLEE de la           | ∫ BRUTAL de St Fontaine |  |  |
|               | Bocheroule              | GALERE de la Bocheroule |  |  |



Régence de la Bocheroulle

Offsprings



|                                                        | ALES ALT GER WAY TO A | Dev |
|--------------------------------------------------------|-----------------------|-----|
|                                                        |                       | Me  |
|                                                        |                       | Тур |
| VAINCU transmit power, muscle and size.                |                       | Fee |
| Calves are muscular, very stylish and present hardines | S.                    | an  |
|                                                        |                       |     |





#### **YBLACK van de Wildebeek**

**Breed: BELGIAN BLUE** 

646 kg, 130 cm (+11) at 14 month

Breeder: R. Bombeek, Welle - Belgiu