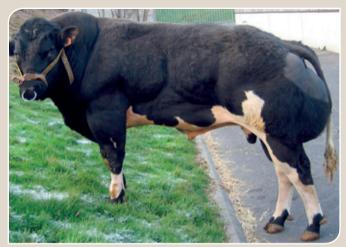

### **ACCORD de Wihogne**

**Breed: BELGIAN BLUE** 

1.200 kg, 145 cm (+4) at 37 month

Breeder: Franz COSSE, Sorinnes - Belgium

| Sire                 | INEXES de la Croix | NOCEUR de la Chevratte       |
|----------------------|--------------------|------------------------------|
| RUDGER vh Gravehof   | de Mer             | EVERY DAY de la Croix de Mer |
| KUDGER VII Gravenor  | NELLY vh Gravehof  | PETULANT d'Anixhe            |
|                      | NELLY VII Gravenoi | ECLATEE de Somme             |
| Dam                  | EFFET de Jeneffe   | BRISAC de Jeneffe            |
| OMBRELLE de Wilherme | EFFET de Jenene    | AMOUREUSE de Jeneffe         |
| OMBRELLE de Wihogne  | HIRONDELLE de      | OPTICIEN d'au Chêne          |
|                      | Wihogne            | EXODE de Wihogne             |