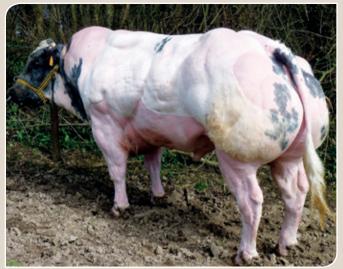

Quick developing progeny with excellent confirmation.

ACCORD is magnificent, full of quality and exceeding long. Total outcross pedigree, showing quite temperament.

| LINEAR CLASSIFICATION : Partial note |    |    |    |    |    |    |     |
|--------------------------------------|----|----|----|----|----|----|-----|
|                                      |    | 50 | 60 | 70 | 80 | 90 | 100 |
| Size                                 | 85 |    |    |    |    |    |     |
| Muscular<br>Develop.                 | 85 |    |    |    |    |    |     |
| Meaty<br>Type                        | 80 |    |    |    |    |    |     |
| Feet<br>and legs                     | 93 |    |    |    |    |    |     |