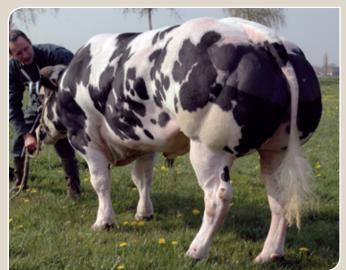

----------------|----------------------------|
| Important de la Nacce   | letu des reupilers  | Reinette des Peupliers     |
| Important de la Hasse 〈 | Grande de la Hasse  | ∫ Eclair de la Hutte       |
|                         | Grande de la nasse  | Danseuse de la Hasse       |
| Dam                     | Janvier de Warichet | ∫ Elkehard et van de W     |
| Energie d'Ochain        | Janvier de Warichet | Famine de Warichet         |
| Energie d'Ochain        | Adorée d'Ochain     | stamboul de l'Orgelot      |
|                         | Adoree d'Ochain     | Friandise d'Ochain         |





Offsprings

IGUANODON is from a superbly consistent cow family. His dam size is +13. All round improver.

Use to breed no extreme beef lines but profitable progeny with very docile character.





## **IMBU de Roupage**

**Breed: BELGIAN BLUE** 

810 kg, 136 cm (+3) at 25 month

Breeder: P. COLLIGNON, Roupage - Belgium



| Sire                 | ECRIN DE ST FONTAINE  | BRUTAL DE ST FONTAINE      |  |  |  |
|----------------------|-----------------------|----------------------------|--|--|--|
| DAVIDSON DE          | LCKIN DE 31 FOINTAINE | BRUYERE ET. DE ST FONTAINE |  |  |  |
| L'ECLUSE             | DAVINA DU HAUT        | ARTABAN DE ST FONTAINE     |  |  |  |
| (                    | <b>D</b> 'ARQUENNES   | ORLEANS 9314 PACHIS MOTTE  |  |  |  |
| Dam                  | TAQUIN ET DE          | DOMINO DE SOMME            |  |  |  |
| VARIETE DE ROUPAGE < | CENTFONTAINE          | NATIVE ET. DE ST FONTAINE  |  |  |  |
| VARIETE DE ROUPAGE   | KAILLE DE ROUPAGE     | VALSEUR DE SO