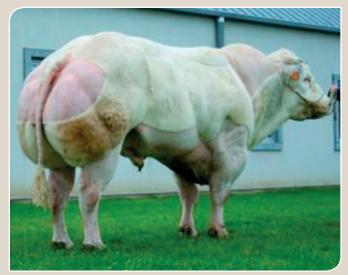

### **BALCON de Berligant**

**Breed: BELGIAN BLUE** 

745 kg, 132 cm (+0) at 24 month

Breeder: M. Baudouin, Marchovelette - Belgium

| Sire                   | LASCAR de la          | ∫ BRUTAL de Saint Fontaine |
|------------------------|-----------------------|----------------------------|
| GERMINAL de Fooz       | Bocheroule            | IDEALE de la Bocheroule    |
| GERMINAL de FOOZ       | COURTOISIE de Fooz    | ∫ AJUSTE du Bronheit       |
|                        | COURTOISIE de FOOZ    | SOUVERAINE de Fooz         |
| Dam                    | OSBORNE van Terbeck   | ∫ DIABOLO van Terbeck      |
| TORRIDE de Deulieses   | OSBORINE VAIL TELDECK | EROTIEK van Terbeck        |
| TORRIDE de Berligant 〈 | OLIVINE de Berligent  | TURBOT de la Grigeoule     |
|                        | OLIVINE de Berligant  | GOUSSE de Berligant        |

Full brother of CARAMEL, showing similar breeding qualities.

Son of a top genetic maternal line and the number one meat type bull, GERMINAL. Exceptionally short gestation length and easy calving.

Tremendous conformation at four week of age. Top three bull for cross breeding on holstein cows.